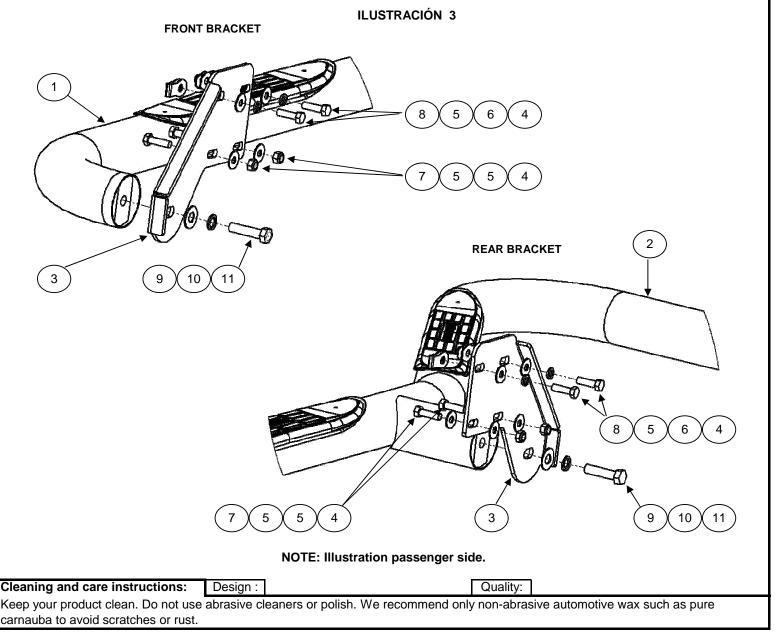

4. Place bracket front shown in illustration 2. Attach the clip nut with: (2) 3/8 x 1 1/4" hex head bolt, (2) 3/8" flat and lock washer. Attach the rocker panel with: (2) 3/8 x 1 1/4" hex head bolt, (4) 3/8" flat washer, (2) 3/8" lock nut. Leave loose. See illustration 3.
5. Install the rear bracket of the same form that front bracket. See illustration 3.

6. Place the Side Bar to brackets and attach with:  $(1) 1/2 \times 2$ " hex head bolts, (1) 1/2" flat and lock washers. By each side. Leave loose. See illustration 3.

7. Align the sidebar to the vehicle and tighten all hardware.