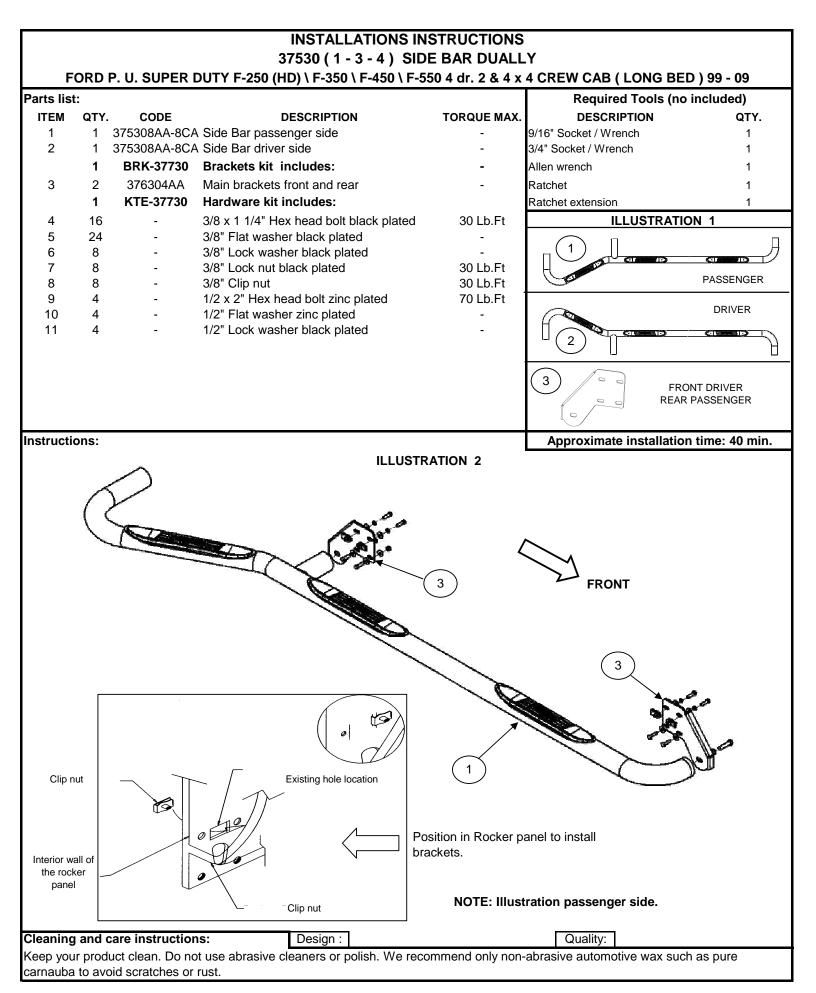

2. Side bar dually set consists of a driver and passenger side. Be sure to determinate the correct side before installation.

3. Insert the 2 clip nut in the upper hole of the rocker panel. See illustration 2.

4. Place bracket front shown in illustration 2. Attach the clip nut with: (2) 3/8 x 1 1/4" hex head bolt, (2) 3/8" flat and lock washer. Attach the rocker panel with: (2) 3/8 x 1 1/4" hex head bolt, (4) 3/8" flat washer, (2) 3/8" lock nut. Leave loose. See illustration 3.
5. Install the rear bracket of the same form that front bracket. See illustration 3.

6. Place the Side Bar to brackets and attach with:  $(1) 1/2 \times 2$ " hex head bolts, (1) 1/2" flat and lock washers. By each side. Leave loose. See illustration 3.

7. Align the sidebar to the vehicle and tighten all hardware.