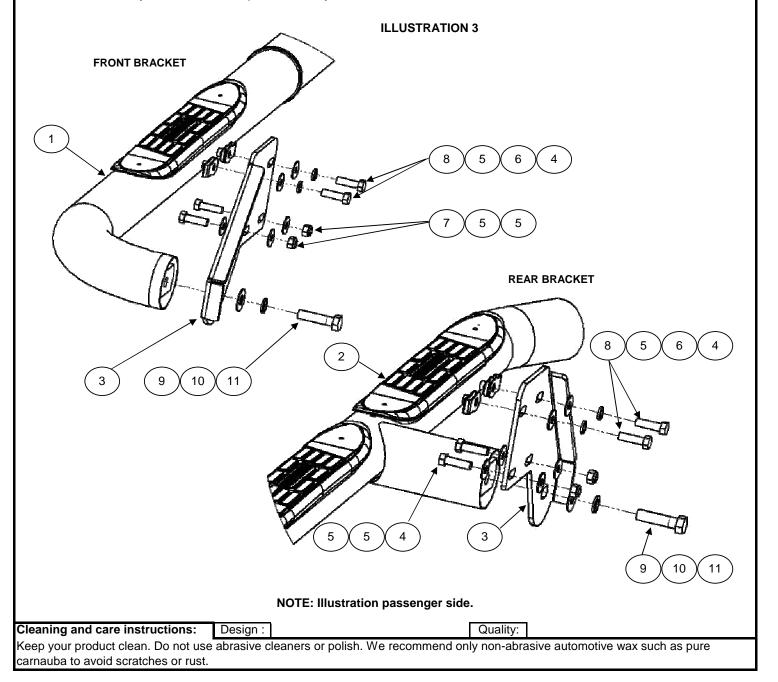

## INSTALLATIONS INSTRUCTIONS 37330 SIDE BAR FORD P. U. SUPER DUTY F-250 (HD) \ F-350 \ F-450 \ F-550 4 dr. 2 & 4 x 4 CREW CAB ( SHORT BED ) 99 - 09

- 1. Before beginning the installation, please read all directions carefully and verify that all necessary hardware is accounted for. If any parts are missing, stop the installation and contact your distributor immediately.
- 2. Nerfstep set consists of a driver and passenger side. Be sure to determinate the correct side before installation. See illustration 1.
- 3. Insert the clip nut in the upper hole of the rocker pannel. See illustration 2.
- **4.** Place bracket front shown in illustration 2. Attach the clip nut with: (2) 3/8 x 1 1/4" hex head bolt, (2) 3/8" flat and lock washer. Attach the rocker pannel with: (2) 3/8 x 1 1/4" hex head bolt, (4) 3/8" flat washer, (2) 3/8" lock nut. Leave loose. **See illustration 3.**
- 5. Install the rear bracket of the same form that front bracket. See illustration 3.
- 6. Place the Side Bar to brackets and attach with: (1) 1/2 x 2" hex head bolts, (1) 1/2" flat and lock washers. By each side. Leave loose, See illustration 3.
- 7. Align the sidebar to the vehicle and tighten all hardware.
- 8. Repeat for the other side of vehicle.
- 9. Fill out the warranty card included and place it inside your vehicle.