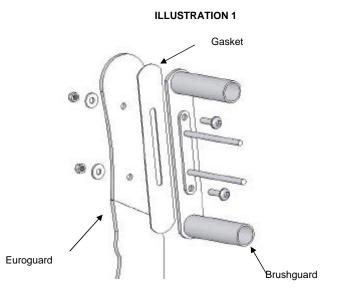

#### TOYOTA TUNDRA 2 & 4 X 4 07 - 11

10. On modular version, install brushguard using pre-installed brushguard bolts.Do not tighten yet. SEE ILLUSTRATION 1.

EUROGUARD INSTALLED