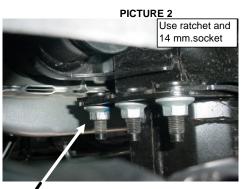

Remove this nut to install the upper bracket. Driver side.

- 6. Open the hood, in bottom part of the radiator locate the frame and the 3 factory bolts on top of the frame. To install auxiliary bracket it will be necessary to remove nut of upper bolt, put auxiliary bracket in this bolt and install it using same nut. SEE PICTURES 2 Do not tighten yet. Repeat process for opposite side.
- 7. Install the euroguard over main brackets using (x 2) 1/2 x 1 1/4" carriage head bolt, (x 2) 1/2" flat washer and (x 2) 1/2" lock nuts, on each side. Do not tighten yet. **SEE PICTURE 3**.