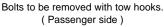

Remove this nut to install the upper bracket. Driver side.

- 6. Open the hood, in bottom part of the radiator locate the frame and the 3 factory bolts on top of the frame. To install auxiliary bracket it will be necessary to remove nut of upper bolt, put auxiliary bracket in this bolt and install it using same nut. SEE PICTURES 2 Do not tighten yet. Repeat process for opposite side.
- 7. Install the euroguard over main brackets using (x 2) 1/2 x 1 1/4" carriage head bolt, (x 2) 1/2" flat washer and (x 2) 1/2" lock nuts, on each side. Do not tighten yet. **SEE PICTURE 3**.