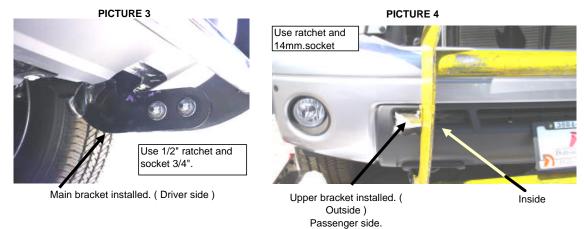

### INSTALLATION INSTRUCTIONS

TOYOTA TUNDRA 2 & 4 X 4 07-11

8. Attach auxiliary bracket to the euroguard using (x 1 ) 3/8 x 1 1/4" carriage head bolt, (x 1 ) 3/8" flat washer and (x1 ) 3/8" lock nut. On each side, do not tighten yet. SEE PICTURE 4.