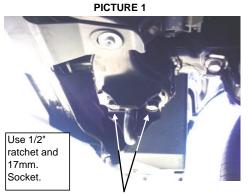

4. Remove the bolts that attach the tow hooks to the frame. Repeat process for opposite side. SEE PICTURE 1.

5. Install the main bracket and tow hooks in the same tow hooks lacation, attach with the original tow hooks bolts. Do not tighten yet. Repeat process for opposite side.