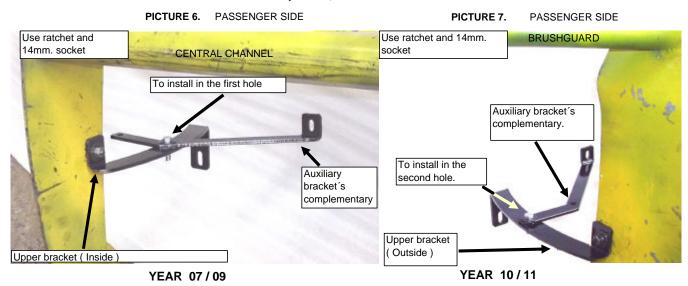

NOTA: For vehicles from 07 - 09' the upper bracket goes in the (Inside) part of the upright. SEE PICTURE 6. For vehicles from 10 / 11' the upper bracket goes in the (Out side) part of the upright. SEE PICTURE 7.

9. To install complementary bracket, put inside the bolt with rod beetween radiator and bridge and stick it in large drill. SEE PICTURE 5. Put the complementary bracket and fix with a flat washer, lock washer and 3/8" nut on one corner, on the other side fix to the auxiliary bracket with 3/8 x 1 1/2" bolt in the screwed drill of auxiliary bracket, SEE PICTURE 6 & 7.