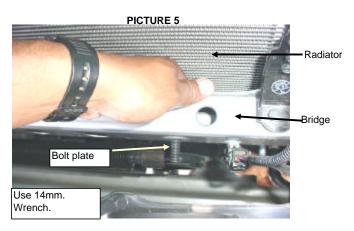

9. To install complementary bracket, put inside the bolt with rod beetween radiator and bridge and stick it in large drill. SEE PICTURE 5. Put the complementary bracket and fix with a flat washer, lock washer and 3/8" nut on one corner, on the other side fix to the auxiliary bracket with 3/8 x 1 1/2" bolt in the screwed drill of auxiliary bracket, SEE PICTURE 6 & 7.