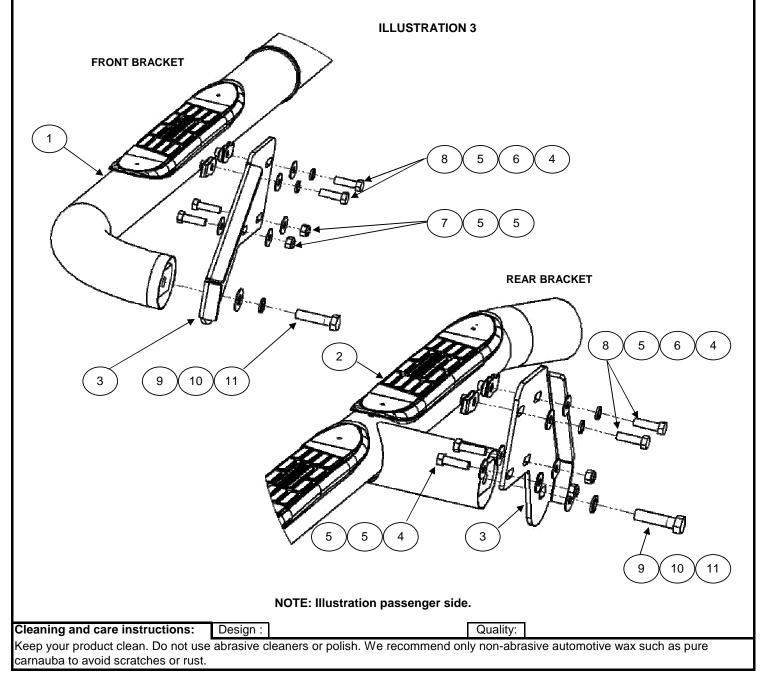

## FORD P. U. SUPER DUTY F-250 (HD) \ F-350 \ F-450 \ F-550 4 dr. 2 & 4 x 4 SUPER CAB ( LONG BED ) 99 - 09

- **1.** Before beginning the installation, please read all directions carefully and verify that all necessary hardware is accounted for. If any parts are missing, stop the installation and contact your distributor immediately.
- 2. Nerfstep set consists of a driver and passenger side. Be sure to determinate the correct side before installation. See illustration 1.
- 3. Insert the clip nut in the upper hole of the rocker pannel. See illustration 2.
- **4.** Place bracket front shown in illustration 2. Attach the clip nut with: (2) 3/8 x 1 1/4" hex head bolt, (2) 3/8" flat and lock washer. Attach the rocker pannel with: (2) 3/8 x 1 1/4" hex head bolt, (4) 3/8" flat washer, (2) 3/8" lock nut. Leave loose. **See illustration 3.**
- 5. Install the rear bracket of the same form that front bracket. See illustration 3.
- 6. Place the Side Bar to brackets and attach with: (1) 1/2 x 2" hex head bolts, (1) 1/2" flat and lock washers. By each side. Leave loose. See illustration 3.
- **7.** Align the sidebar to the vehicle and tighten all hardware.
- 8. Repeat for the other side of vehicle.
- 9. Fill out the warranty card included and place it inside your vehicle.