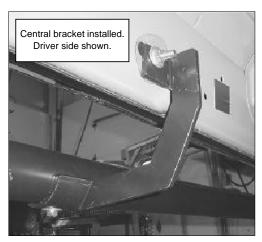

## INSTALLATION INSTRUCTIONS 37324 (1 - 3 - 4 ) SIDE BAR DODGE RAM MEGA CAB 1500/2500 06 - 09

**6.** To install central mounting bracket, locate in the middle of rocker panel the hole covered in tape and remove the tape. Introduce (1) bolt plate with vinyl gasket then place central mounting bracket and secure to the bolt previously placed using (1) 3/8" flat and lock washers and 3/8" hex nut. Leave loose. **Picture 6.** 

#### **PICTURE 6**

- 7. Place wheel to wheel to the mounting brackets and secure to the front & rear using (1) 1/2 x 2" hex head bolt, and (1) 1/2" flat and lock washers by each bracket. Secure to the central mounting bracket using (1) 3/8 x 1" hex head bolt, and (1) 3/8" flat and lock washers. Do not tighten yet. **NOTE:** Using the 1/2" bolt secure main mounting brackets and auxiliary mounting brackets to the side bar.
- 8. Align the side bar to the vehicle and tighten all hardware. Finally place a plastic plug into the hole of the tube's joint.
- 9. Repeat for the other side of vehicle.
- 10. Fill out the warranty card included and place it inside your vehicle.