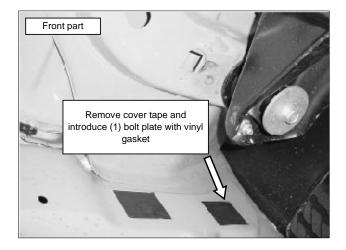

### **PICTURE 1**

### **PICTURE 2**

2. Locate in the rocker panel the holes covered in tape and remove the tape. See picture 1 & 2. Place (1) vinyl gasket to the bolt plate then insert into the exposed hole. NOTE: It is important to place vinyl gaskets to the bolts to prevent the bolt plate from falling into the rocker panel.