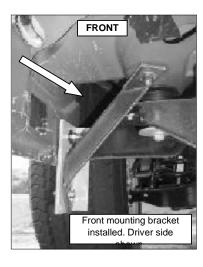

# INSTALLATION INSTRUCTIONS 37324 (1 - 3 - 4 ) SIDE BAR DODGE RAM MEGA CAB 1500/2500 06 - 09

- **3.** Place (1) front mounting bracket attach to the bolt plate previously placed using: (1) 3/8" flat and lock washers and 3/8" hex nut. Leave loose. **Picture 3.** Repeat the procedure to install rear mounting bracket.
- **4.** To install auxiliary front mounting bracket, locate existing hole next to the chassis support and introduce (1) bolt plate. Place auxiliary front mounting bracket and secure using (1) 3/8" flat and lock washers and (1) 3/8" hex nut. **See picture 4.** Leave loose.

PICTURE 3

**PICTURE 4** 

5. To install auxiliary rear mounting bracket, locate existing hole next to the chassis support. Introduce (1) bolt plate then place rear auxiliary mounting bracket and secure to the bolt plate previously placed using (1) 3/8" flat and lock washers and 3/8" hex nut. Leave loose. **Picture** 