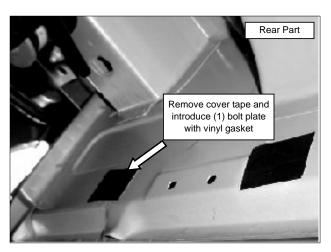

### **PICTURE 1**

### **PICTURE 2**

2. Locate in the rocker panel the holes covered in tape and remove the tape. See picture 1 & 2. Place (1) vinyl gasket to the bolt plate then insert into the exposed hole. NOTE: It is important to place vinyl gaskets to the bolts to prevent the bolt plate from falling into the rocker panel.