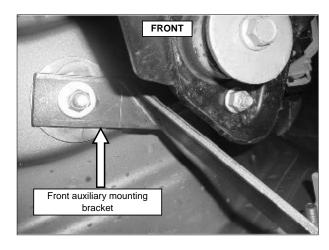

# INSTALLATION INSTRUCTIONS 37324 (1 - 3 - 4 ) SIDE BAR DODGE RAM MEGA CAB 1500/2500 06 - 09

- **3.** Place (1) front mounting bracket attach to the bolt plate previously placed using: (1) 3/8" flat and lock washers and 3/8" hex nut. Leave loose. **Picture 3.** Repeat the procedure to install rear mounting bracket.
- **4.** To install auxiliary front mounting bracket, locate existing hole next to the chassis support and introduce (1) bolt plate. Place auxiliary front mounting bracket and secure using (1) 3/8" flat and lock washers and (1) 3/8" hex nut. **See picture 4.** Leave loose.

PICTURE 3

**PICTURE 4** 

5. To install auxiliary rear mounting bracket, locate existing hole next to the chassis support. Introduce (1) bolt plate then place rear auxiliary mounting bracket and secure to the bolt plate previously placed using (1) 3/8" flat and lock washers and 3/8" hex nut. Leave loose. **Picture** 