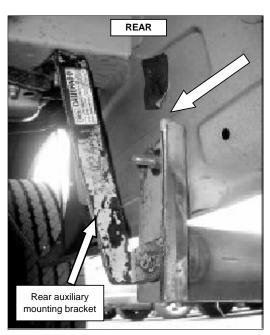

PICTURE 3

**PICTURE 4** 

5. To install auxiliary rear mounting bracket, locate existing hole next to the chassis support. Introduce (1) bolt plate then place rear auxiliary mounting bracket and secure to the bolt plate previously placed using (1) 3/8" flat and lock washers and 3/8" hex nut. Leave loose. **Picture** 