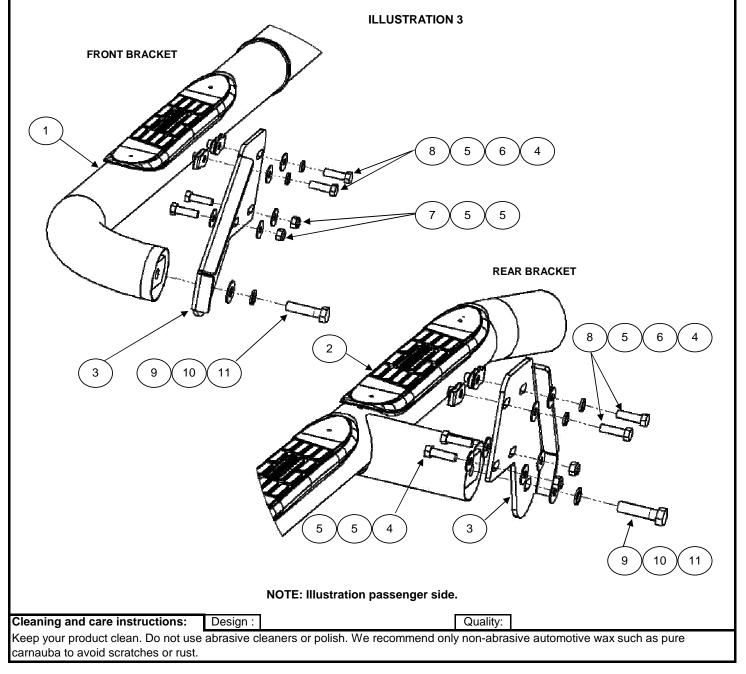

## FORD P. U. SUPER DUTY F-250 (HD) \ F-350 \ F-450 \ F-550 4 dr. 2 & 4 x 4 CREW CAB ( LONG BED ) 99 - 09

- 1. Before beginning the installation, please read all directions carefully and verify that all necessary hardware is accounted for. If any parts are missing, stop the installation and contact your distributor immediately.
- 2. Nerfstep set consists of a driver and passenger side. Be sure to determinate the correct side before installation. See illustration 1.
- 3. Insert the clip nut in the upper hole of the rocker pannel. See illustration 2.
- **4.** Place bracket front shown in illustration 2. Attach the clip nut with: (2) 3/8 x 1 1/4" hex head bolt, (2) 3/8" flat and lock washer. Attach the rocker pannel with: (2) 3/8 x 1 1/4" hex head bolt, (4) 3/8" flat washer, (2) 3/8" lock nut. Leave loose. **See illustration 3.**
- 5. Install the rear bracket of the same form that front bracket. See illustration 3.
- **6.** Place the Side Bar to brackets and attach with: (1) 1/2 x 2" hex head bolts, (1) 1/2" flat and lock washers. By each side. Leave lose. **See illustration 3.**
- 7. Align the sidebar to the vehicle and tighten all hardware.
- 8. Repeat for the other side of vehicle.
- 9. Fill out the warranty card included and place it inside your vehicle.