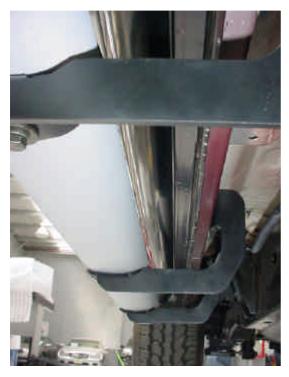

### Picture 2.

Passenger side

Cleaning and care instructions:

Diseño:

Calidad:

Protect the finish with a non-abrasive automotive wax, (e.g. Pure Carnauba) on a regular basis. The use of any soap, polish, or wax that contains an abrasive is detrimental to the finish, as the compounds scracht the finish and cause corrosion.