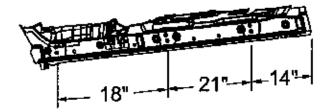

#### Instructions:

- 1. Read and understand instructions completely before beginning installation.
- 2. Always use eyes protection, while you are working below the vehicle.
- Be sure to identify the correct side of the brackets and the sidebars.
- 4. Install the brackets.
- A. Locate the threaded rods on the frame. Ilustration 1.
- \* Frontal brackets must be 14" from the front wheel.
- \* Middle brackets must be 21" from the front brackets.
- \* Rear brackets must be 18" from the middle brackets.
- B. Be sure that the threated rods are clean and that nothing is in the thread.
- C. Take a bracket and install It in the front threaded rods. Picture 1.
- D. Fix using (2) M8 nuts, 5/16" flat and lock washers, leave loose.
- E. Repit for the other two positions
- 5. Install the sidebar.
- A. Place the sidebar on the bracket in the way that the holes in both parts will be concentric. Be sure that the sidebar bent is pointing to the front and central part of the vehicle.
- B. Attach the sidebar to every bracket with (2) 3/8" hex. bolts, (2) 3/8" flat washers, and (2) 3/8" lock washers, leave loose.

Aproximated installation time: 24 min.

Illustration 1.

Vista desde abajo del lado del conductor.

Picture 1.

Bracket delantero, lado pasajero.