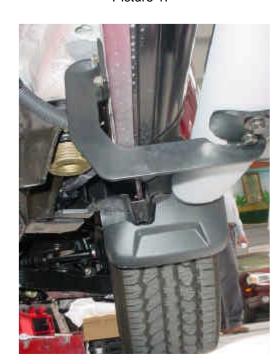

#### Instructions:

- 1. Read and understand instructions completely before beginning installation.
- 2. Always use eyes protection, while you are working below the vehicle.
- Be sure to identify the correct side of the brackets and the sidebars.
- 4. Install the brackets.
- A. Locate the threaded rods on the frame. Ilustration 1.
- \* Frontal brackets must be 14" from the front wheel.
- \* Middle brackets must be 21" from the front brackets.
- \* Rear brackets must be 18" from the middle brackets.
- B. Be sure that the threated rods are clean and that nothing is in the thread.
- C. Take a bracket and install It in the front threaded rods. Picture 1.
- D. Fix using (2) M8 nuts, 5/16" flat and lock washers, leave loose.
- E. Repit for the other two positions
- 5. Install the sidebar.
- A. Place the sidebar on the bracket in the way that the holes in both parts will be concentric. Be sure that the sidebar bent is pointing to the front and central part of the vehicle.
- B. Attach the sidebar to every bracket with (2) 3/8" hex. bolts, (2) 3/8" flat washers, and (2) 3/8" lock washers, leave loose.

Aproximated installation time: 24 min.

Illustration 1.

Vista desde abajo del lado del conductor.

Picture 1.

Bracket delantero, lado pasajero.