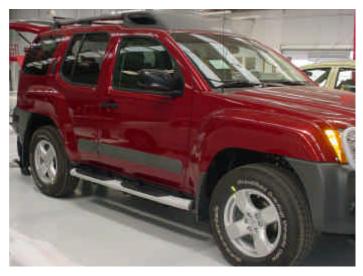

#### Picture 3

Sidebar installed, passenger side.

### Picture 2.

Passenger side

Cleaning and care instructions:

Diseño:

Calidad:

Protect the finish with a non-abrasive automotive wax, (e.g. Pure Carnauba) on a regular basis. The use of any soap, polish, or wax that contains an abrasive is detrimental to the finish, as the compounds scracht the finish and cause corrosion.