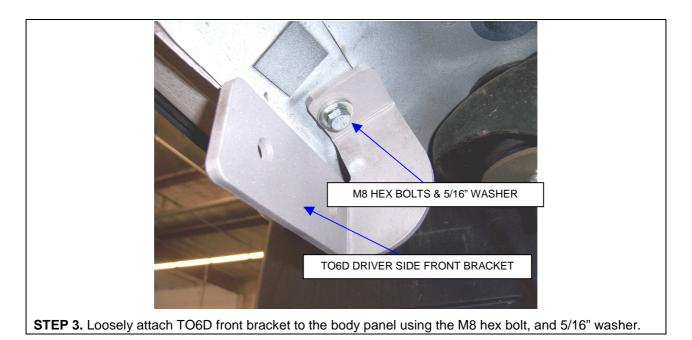

## **INSTALLATION INSTRUCTIONS**

**STEP 2.** This installation uses (3) brackets per side. Begin by installing the driver side front bracket. Locate the threaded hole in the underside body panel.

DRIVER SIDE CENTER BRACKET MOUNTING POINTS **STEP 4**. Locate the mounting points in the body panel, for the center and rear mounting brackets. DRIVER SIDE REAR BRACKET MOUNTING POINTS