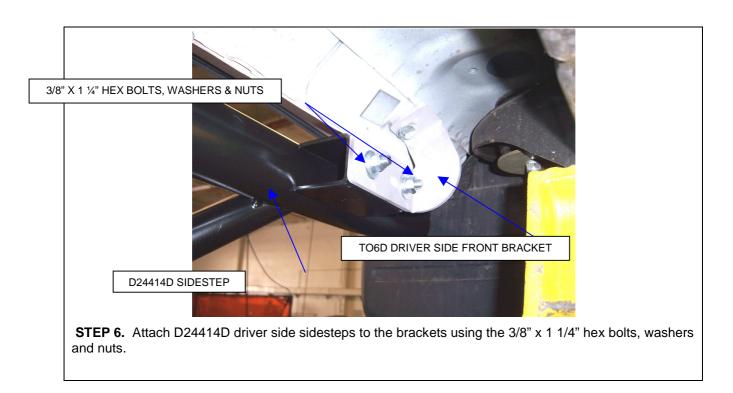

**STEP 5.** Loosely attach the TO3D center and rear brackets, to the body panel using the M8 hex bolts, M8 hex nuts and 5/16" washers.

- **STEP 7.** Align sidestep with the body, and then tighten all bracket and sidestep nuts and bolts.
- **STEP 8.** Repeat the above steps to install the passenger side brackets and sidestep.