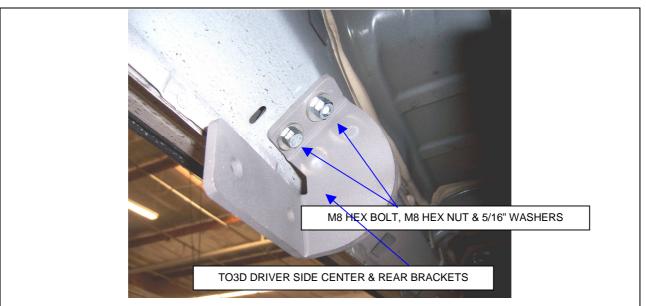

**STEP 5.** Loosely attach the TO3D center and rear brackets, to the body panel using the M8 hex bolts, M8 hex nuts and 5/16" washers.

- **STEP 7.** Align sidestep with the body, and then tighten all bracket and sidestep nuts and bolts.
- **STEP 8.** Repeat the above steps to install the passenger side brackets and sidestep.