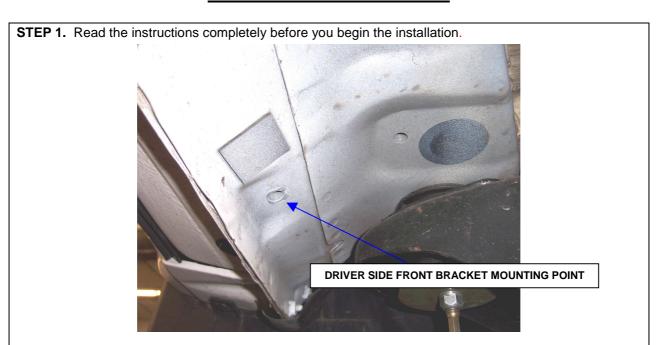

## **INSTALLATION INSTRUCTIONS**

**STEP 2.** This installation uses (3) brackets per side. Begin by installing the driver side front bracket. Locate the threaded hole in the underside body panel.

DRIVER SIDE CENTER BRACKET MOUNTING POINTS **STEP 4**. Locate the mounting points in the body panel, for the center and rear mounting brackets. DRIVER SIDE REAR BRACKET MOUNTING POINTS