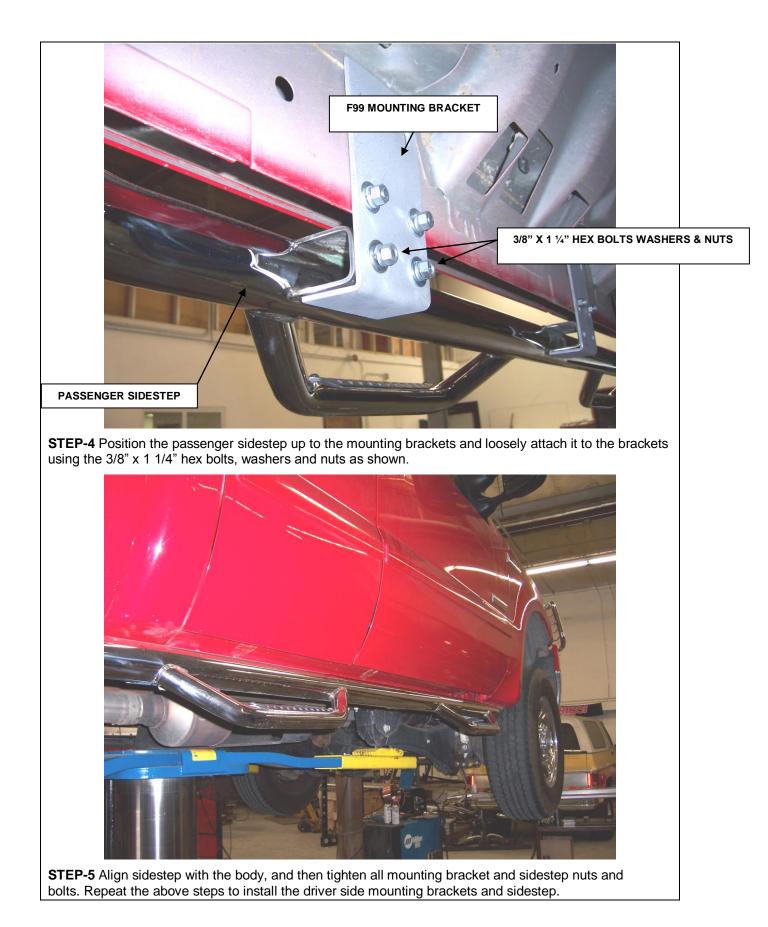

## INSTALLATION INSTRUCTIONS

DOMINATOR D2 SIDE STEPS FORD F-250, F-350 SUPER DUTY SUPER CAB PICKUP PART # D24176 (B-T-PS)