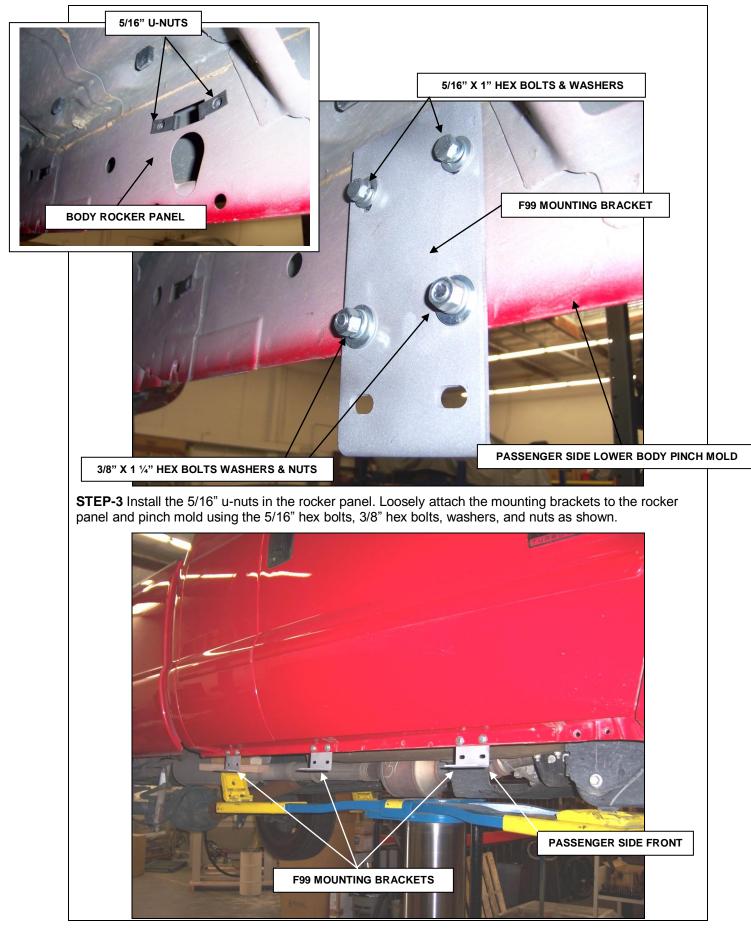

## INSTALLATION INSTRUCTIONS

DOMINATOR D2 SIDE STEPS FORD F-250, F-350 SUPER DUTY SUPER CAB PICKUP PART # D24176 (B-T-PS)