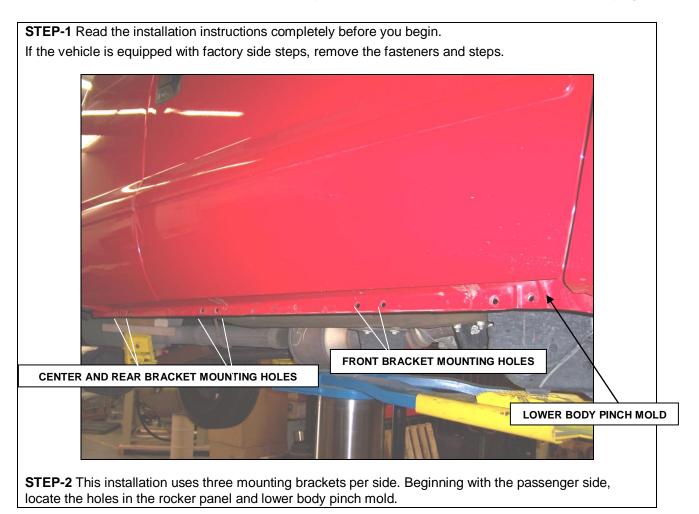

## INSTALLATION INSTRUCTIONS

DOMINATOR D2 SIDE STEPS FORD F-250, F-350 SUPER DUTY SUPER CAB PICKUP PART # D24176 (B-T-PS)