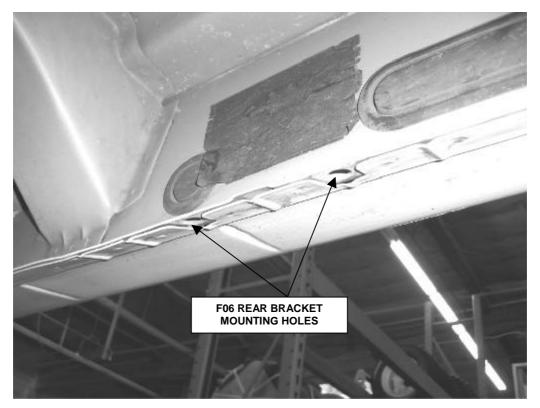

**STEP 7.** Locate the holes in the lower body pinch mold for the rear-mounting bracket.

**STEP 8.** Loosely attach the flange of the mounting bracket to the bottom of the lower body pinch mold using the 3/8" x 1" hex bolts, washers, and nuts.