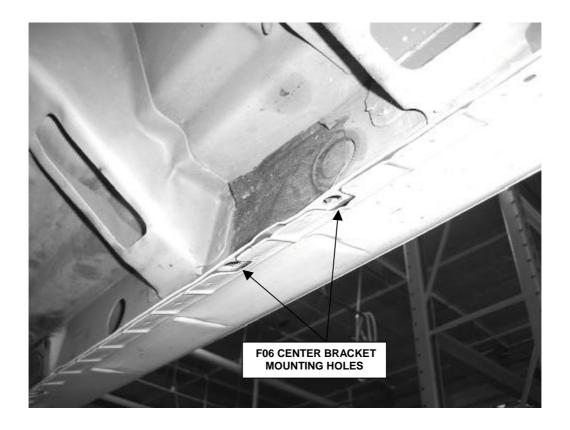

**STEP 5.** Locate the holes in the lower body pinch mold for the center-mounting bracket.

**STEP 6.** Loosely attach the flange of the mounting bracket to the bottom of the lower body pinch mold using the 3/8" x 1" hex bolts, washers, and nuts.