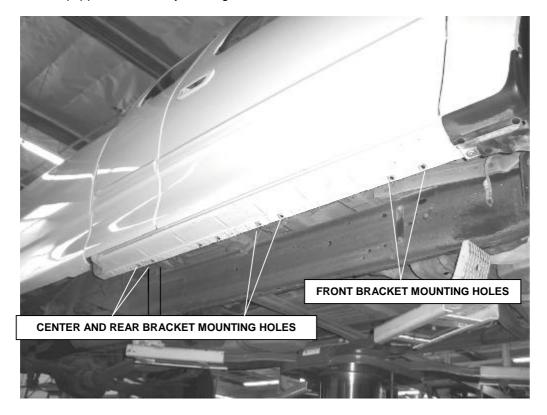

## **INSTALLATION INSTRUCTIONS**

**STEP 1.** Read the instructions completely before you begin the installation. If the vehicle is equipped with factory running boards, remove boards and fasteners.

**STEP 2.** This installation uses three mounting brackets per side.

**STEP 3.** Beginning with the passenger side, locate the holes in the lower body pinch mold for the front mounting bracket.

**STEP 4.** Loosely attach the flange of the front mounting bracket to the bottom of the lower body pinch mold using the 3/8" x 1" hex bolts, washers, and nuts as shown.

**STEP 5.** Locate the holes in the lower body pinch mold for the center-mounting bracket.

**STEP 6.** Loosely attach the flange of the mounting bracket to the bottom of the lower body pinch mold using the 3/8" x 1" hex bolts, washers, and nuts.

**STEP 7.** Locate the holes in the lower body pinch mold for the rear-mounting bracket.

**STEP 8.** Loosely attach the flange of the mounting bracket to the bottom of the lower body pinch mold using the 3/8" x 1" hex bolts, washers, and nuts.