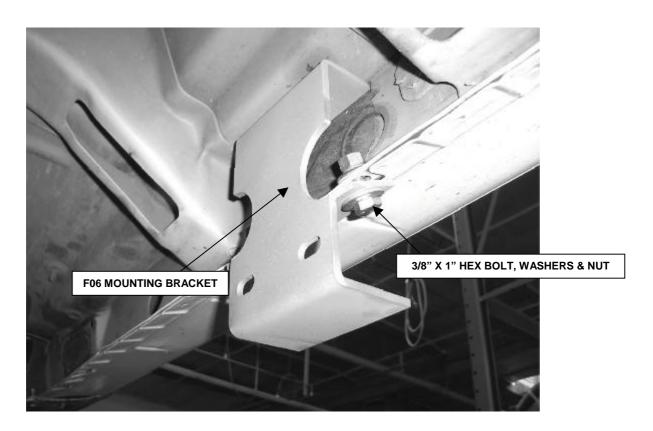

**STEP 5.** Locate the holes in the lower body pinch mold for the center-mounting bracket.

**STEP 6.** Loosely attach the flange of the mounting bracket to the bottom of the lower body pinch mold using the 3/8" x 1" hex bolts, washers, and nuts.

**STEP 7.** Locate the holes in the lower body pinch mold for the rear-mounting bracket.

**STEP 8.** Loosely attach the flange of the mounting bracket to the bottom of the lower body pinch mold using the 3/8" x 1" hex bolts, washers, and nuts.