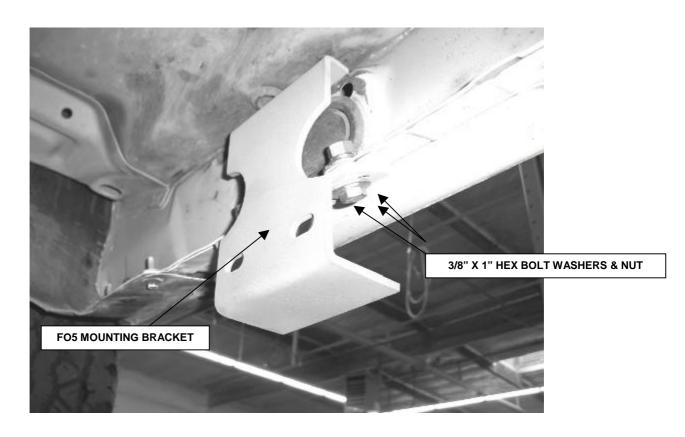

**STEP 3.** Beginning with the passenger side, locate the holes in the lower body pinch mold for the front mounting bracket.

**STEP 4.** Loosely attach the flange of the front mounting bracket to the bottom of the lower body pinch mold using the 3/8" x 1" hex bolts, washers, and nuts as shown.

**STEP 9.** Position the passenger sidestep up to the mounting brackets and loosely attach it to the brackets using the 3/8" x 1" hex bolts, washers and nuts as shown.

**STEP 10.** Align sidestep with the body, and then tighten all mounting bracket and sidestep nuts and bolts.