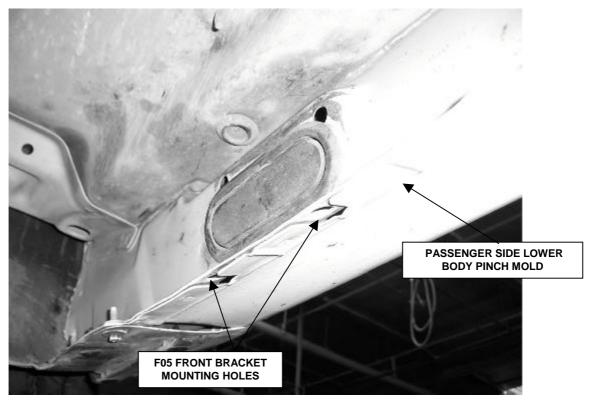

**STEP 3.** Beginning with the passenger side, locate the holes in the lower body pinch mold for the front mounting bracket.

**STEP 4.** Loosely attach the flange of the front mounting bracket to the bottom of the lower body pinch mold using the 3/8" x 1" hex bolts, washers, and nuts as shown.