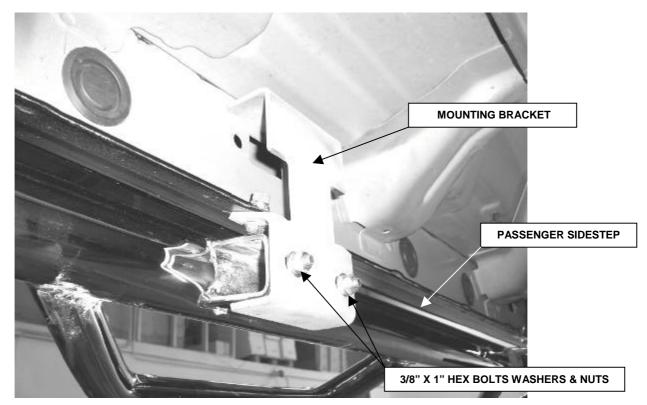

**STEP 9.** Position the passenger sidestep up to the mounting brackets and loosely attach it to the brackets using the 3/8" x 1" hex bolts, washers and nuts as shown.

**STEP 10.** Align sidestep with the body, and then tighten all mounting bracket and sidestep nuts and bolts.