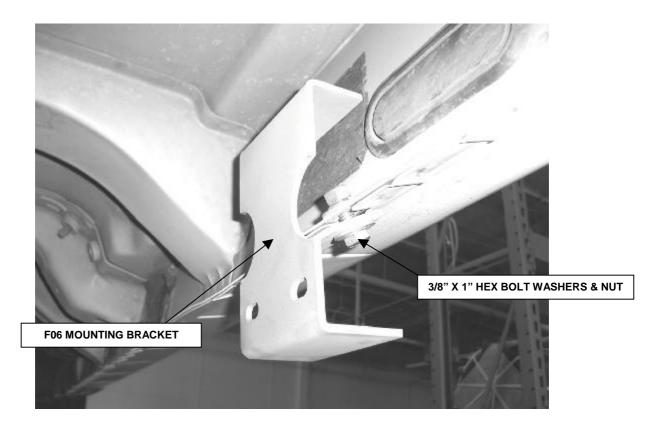

**STEP 7.** Locate the holes in the lower body pinch mold for the rear-mounting bracket.

**STEP 8.** Loosely attach the flange of the mounting bracket to the bottom of the lower body pinch mold using the 3/8" x 1" hex bolts, washers, and nuts.