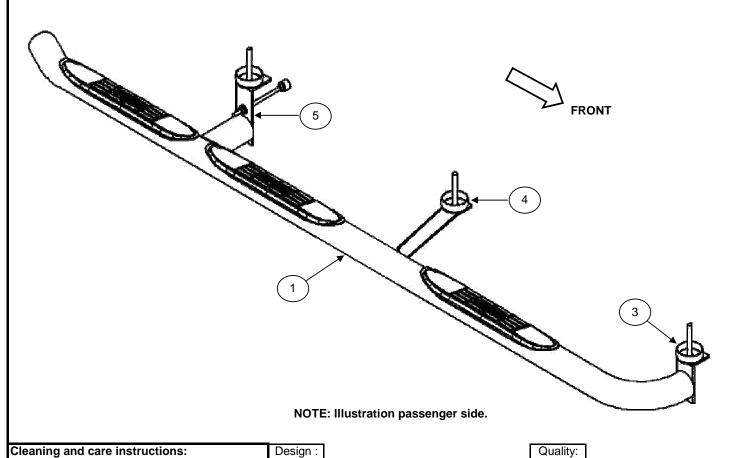

## INSTALLATION INSTRUCTIONS 61035 SIDE BAR

- 1. Before beginning the installation, please read all directions carefully and verify that all necessary hardware is accounted for. If any parts are missing, stop the installation and contact your distributor immediately.
- 2. Side bar set consists of a driver and passenger side. Make sure to determinate the correct side before installation. See illustration 2.
- 3. Locate and remove the supports of the body mount, front, middle and rear part, (once a time). See illustration 3.
- **4.** Place the front bracket see illustration 3. Attach with bolts previously before removed. NOTE: If the bolts before removed are short, attach with: (1) M12 x 120mm hex head bolts, (1) 1/2" flat and lock. By each bracket. Leave loose. **See illustration 3.**
- 5. Install the rear and middle bracket of the same form that front bracket. Seer illustration 3. In the rear bracket aligns the all threaded stud as one is in illustration 3, make sure that aligns on the frame.
- 6. Place the side bar on the brackets and attach the front and rear part with: (1) 1/2 x 2" hex head bolt, (1) 1/2" flat and lock washers. By each bracket. Leave loose. See illustration 3.
- 7. Attach the side bar on middle bracket with: (1) 3/8 x 1 1/4" hex head bolt, (1) 3/8" flat and lock washers. Leave loose. See illustration 3.
- 8. Align the side bar to the vehicle and tighten all hardware.
- 9. Repeat for the other side of vehicle.
- 10. Fill out the warranty card included and place it inside your vehicle.