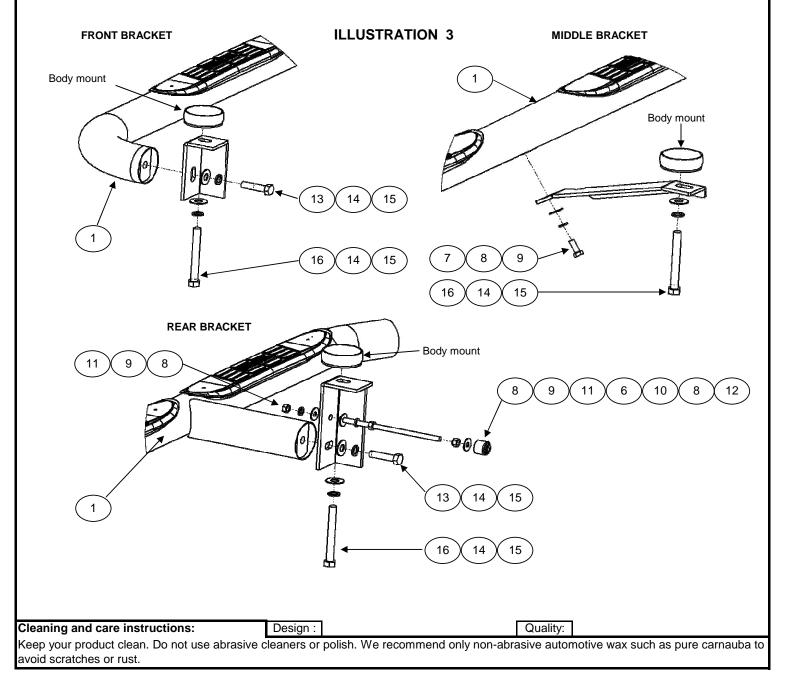

## **ILLUSTRATION 2**

Keep your product clean. Do not use abrasive cleaners or polish. We recommend only non-abrasive automotive wax such as pure carnauba

to avoid scratches or rust.

## INSTALLATION INSTRUCTIONS 61035 SIDE BAR

- 1. Before beginning the installation, please read all directions carefully and verify that all necessary hardware is accounted for. If any parts are missing, stop the installation and contact your distributor immediately.
- 2. Side bar set consists of a driver and passenger side. Make sure to determinate the correct side before installation. See illustration 2.
- 3. Locate and remove the supports of the body mount, front, middle and rear part, (once a time). See illustration 3.
- **4.** Place the front bracket see illustration 3. Attach with bolts previously before removed. NOTE: If the bolts before removed are short, attach with: (1) M12 x 120mm hex head bolts, (1) 1/2" flat and lock. By each bracket. Leave loose. **See illustration 3.**
- 5. Install the rear and middle bracket of the same form that front bracket. Seer illustration 3. In the rear bracket aligns the all threaded stud as one is in illustration 3, make sure that aligns on the frame.
- 6. Place the side bar on the brackets and attach the front and rear part with: (1) 1/2 x 2" hex head bolt, (1) 1/2" flat and lock washers. By each bracket. Leave loose. See illustration 3.
- 7. Attach the side bar on middle bracket with: (1) 3/8 x 1 1/4" hex head bolt, (1) 3/8" flat and lock washers. Leave loose. See illustration 3.
- 8. Align the side bar to the vehicle and tighten all hardware.
- 9. Repeat for the other side of vehicle.
- 10. Fill out the warranty card included and place it inside your vehicle.