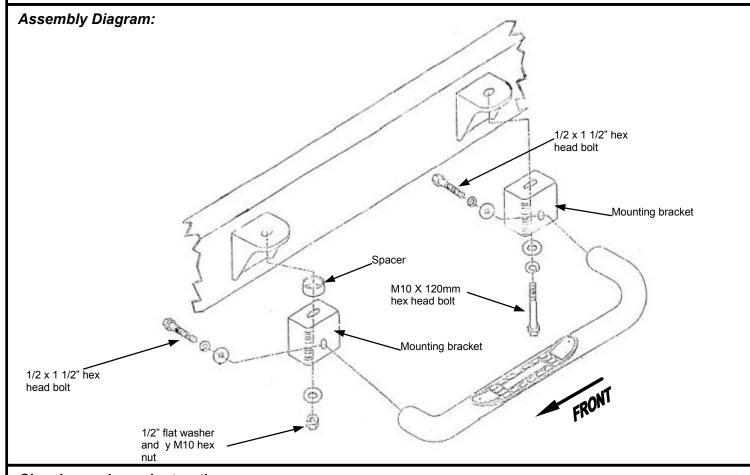

### Parts List: QTY

- (1) Sidebar set ( Driver & Passenger )
- (4) Mounting bracket
- (2) Spacers

- (1) Hardware kit including:
  - (4) 1/2 x 1 1/2" Hex head bolt
  - (8) 1/2" Flat washer
  - (8) 1/2" Lock washer
  - (2) M10 x 120m hex head bolt
  - (2) M10 hex nut

#### Instructions:

Approximated installation time: 30 min.

- 1. Read and understand instructions completely before beginning installation.
- Sidebar set consists of a driver and passenger side. Be sure to determinate the correct side before installation.
- 3. Locate the front body mount bolt, place a spacer between the mounting bracket and frame, then secure using a 1/2" flat washers and M10 hex nut. Leave loose.
- 4. To install rear mounting bracket, remove existing rear body mount bolt and attach mounting bracket using a M10 x 120mm hex head bolt, 1/2" flat washer and 1/2" lock washer. Hand tighten.
- Place sidebar up to the mounting brackets, and secure using a 1/2 x 1 1/2" hex head bolt, flat & lock washers. Leave loose.
- Make any final adjustments to the alignment of the sidebar and tighten all bolts. Repeat for the opposite side.
- You may need to periodically re-tighten the bolts.