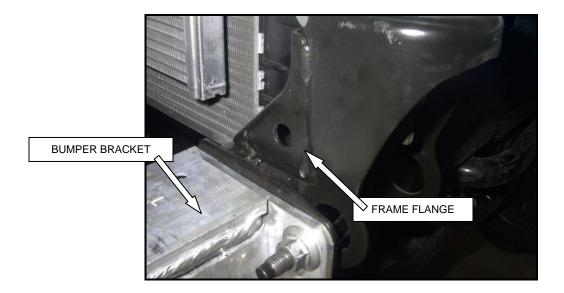

## **INSTALLATION INSTRUCTIONS**

**STEP -1** BEGINNING WITH THE DRIVER SIDE, LOCATE THE STUDS AND HEX NUTS THAT SECURE THE BUMPER BRACKET TO THE FRAME. REMOVE (3) HEX NUTS AT THE LOCATIONS SHOWN.

STEP -2 SLIDE THE  $\frac{1}{4}$ " THICK WASHER OVER  $\frac{3}{8}$ " X  $\frac{4}{2}$ " HEX BOLT. INSERT THE BOLT THROUGH THE HOLES IN THE BOXED FRAME SECTION WITH THE THREADS EXTENDING OUTWARD AS SHOWN.

Rev: Date: 3/17/2017 Page **3** of **6** 

**STEP -3** POSITION 14950D LOWER MOUNTING BRACKET OVER THE STUDS, AND 3/8" HEX BOLT. LOOSELY ATTACH THE BRACKET TO THE FRAME USING THE FACTORY NUTS, 3/8" HEX NUT AND WASHER AS SHOWN. REPEAT THE ABOVE FOR THE PASSENGER SIDE LOWER MOUNTING BRACKET.

**STEP -4** LOCATE THE HOLE IN THE FRAME FLANGE ABOVE THE BUMPER BRACKET.

Rev: Date: 3/17/2017 Page 4 of 6

**STEP -5** POSITION 14952D UPPER BRACKET BEHIND THE BUMPER, AND OUT THROUGH THE GRILLE OPENING AS SHOWN.