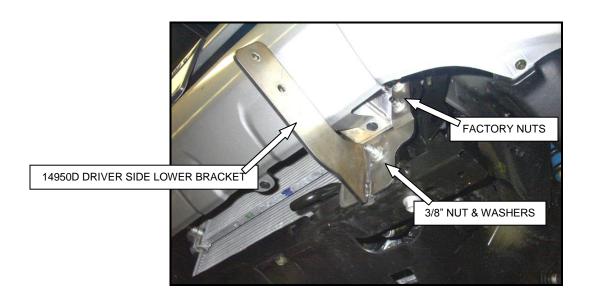

Rev: Date: 3/17/2017 Page **3** of **6** 

**STEP -3** POSITION 14950D LOWER MOUNTING BRACKET OVER THE STUDS, AND 3/8" HEX BOLT. LOOSELY ATTACH THE BRACKET TO THE FRAME USING THE FACTORY NUTS, 3/8" HEX NUT AND WASHER AS SHOWN. REPEAT THE ABOVE FOR THE PASSENGER SIDE LOWER MOUNTING BRACKET.