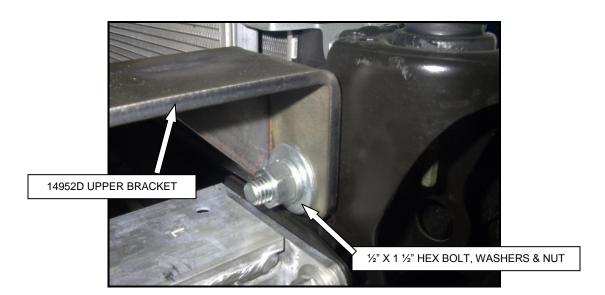

**STEP- 6** LOOSELY ATTACH 14952D UPPER MOUNTING BRACKET TO THE FRAME USING THE 1/2" X 1 1/2" HEX BOLT, WASHERS, AND NUT. REPEAT THE INSTALLATION FOR THE PASSENGER SIDE UPPER MOUNTING BRACKET.

Rev: Date: 3/17/2017 Page **5** of **6** 