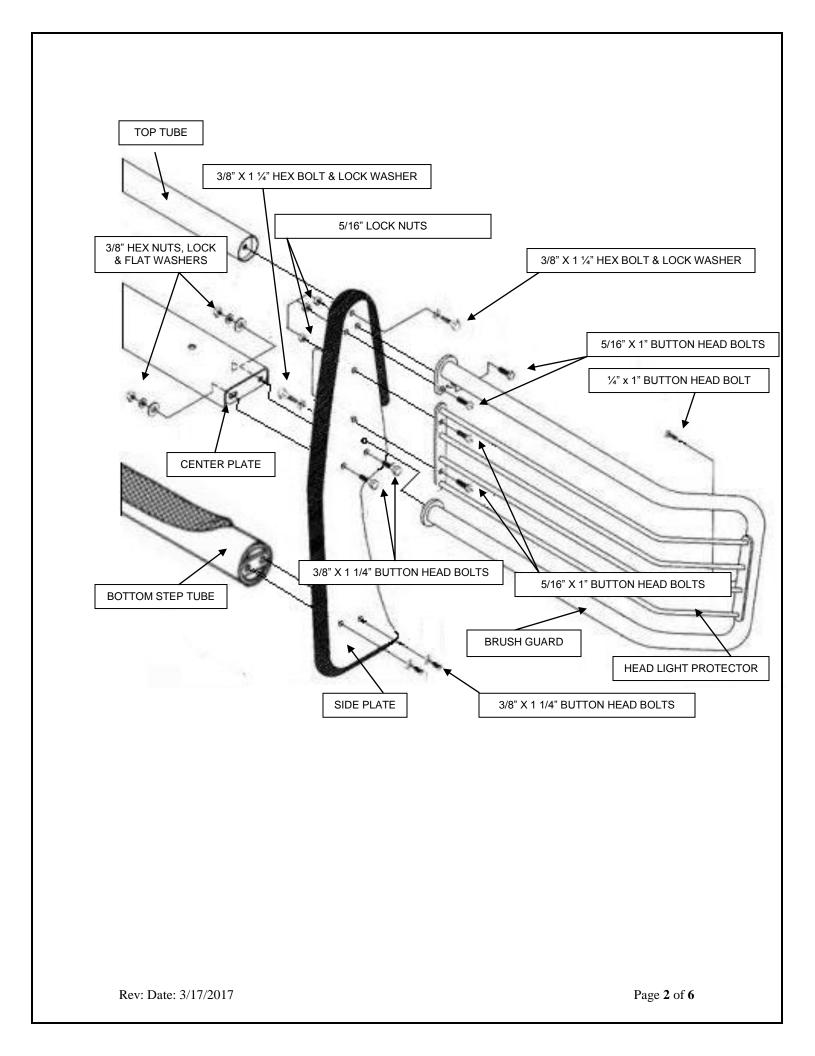

## INSTALLATION INSTRUCTIONS

3000 SERIES STEP GUARD (CENTER GRILLE GUARD & BRUSH GUARDS) TOYOTA TACOMA 2/4WD

PART # 3819 (MB-MC)

| <b>QTY</b> | PARTS DESCRIPTION            | <u>QTY</u> | PARTS DESCRIPTION                        |
|------------|------------------------------|------------|------------------------------------------|
| 2          | ¼" X ¾" BUTTON HEAD BOLTS    | 1          | TT3819 TOP TUBE                          |
| 4          | 5/16" X 1" BUTTON HEAD BOLTS | 1          | CP3005 CENTER PLATE                      |
| 4          | 5/16" NYLON LOCK NUTS        | 1          | ST3005 STEP TUBE                         |
| 14         | 3/8" X 1" BUTTON HEAD BOLTS  | 1          | 3819D DRIVER SIDE PLATE                  |
| 2          | 3/8" X 1" HEX BOLTS          | 1          | 3819P PASSENGER SIDE PLATE               |
| 2          | 3/8" X 1 ¼" HEX BOLTS        | 1          | 3820WD DRIVER SIDE BRUSH GUARD           |
| 2          | 3/8" X 4 1/2" HEX BOLTS      | 1          | 3820WP PASSENGER SIDE BRUSH GUARD        |
| 4          | 3/8" FLAT WASHERS            | 1          | 14952D DRIVER UPPER BRACKET              |
| 2          | 3/8" HOLE ¼" THICK WASHERS   | 1          | 14952P PASSENGER UPPER BRACKET           |
| 16         | 3/8" LOCK WASHERS            | 1          | 14950D DRIVER LOWER BRACKET              |
| 14         | 3/8" HEX NUTS                | 1          | 14950P PASSENGER LOWER BRACKET           |
| 6          | ½" X 1 1/2" HEX BOLTS        | 1          | T10D DRIVER SIDE HEAD LIGHT PROTECTOR    |
| 8          | ½" FLAT WASHERS              | 1          | T10P PASSENGER SIDE HEAD LIGHT PROTECTOR |
| 6          | ½" LOCK WASHERS              |            |                                          |
| 6          | ½" HEX NUTS                  |            |                                          |

## **ASSEMBLY INSTRUCTIONS**

STEP-1 BEGIN THE ASSEMBLY BY LAYING THE COMPONENTS OUT ON A PROTECTIVE SURFACE.

STEP-2 POSITION THE STEP TUBE, CENTER PLATE AND TOP TUBE BETWEEN THE GRILLE GUARD SIDE PLATES.

STEP-3 LOOSELY ATTACH THE STEP TUBE TO THE SIDE PLATES USING THE 3/8" X1" BUTTON HEAD BOLTS. THE CENTER PLATE USING THE 3/8" X 1" BUTTON HEAD BOLTS. WASHERS, AND NUTS, AND THE TOP TUBE USING THE 3/8" X 1 1/4" HEX BOLTS, AND LOCK WASHERS.

STEP-4 ALIGN THE GRILLE GUARD ASSEMBLY, AND TIGHTEN ALL NUTS AND BOLTS.

STEP-5 ATTACH THE BRUSH GUARDS TO THE GRILLE GUARD SIDE PLATES USING THE 3/8" X 1" BUTTON HEAD BOLTS, LOCK WASHERS, AND NUTS.

STEP-6 ATTACH THE HEAD LIGHT PROTECTORS TO THE BRUSH GUARDS USING THE 1/2" X 3/4" BUTTON HEAD BOLTS, AND TO THE SIDE PLATES USING THE 5/16" X 1" BUTTON HEAD BOLTS, AND LOCK NUTS.

STEP-7 ALIGN THE GRILLE AND BRUSH GUARD ASSEMBLY, AND TIGHTEN ALL NUTS AND BOLTS.

Rev: Date: 3/17/2017 Page **1** of **6** 