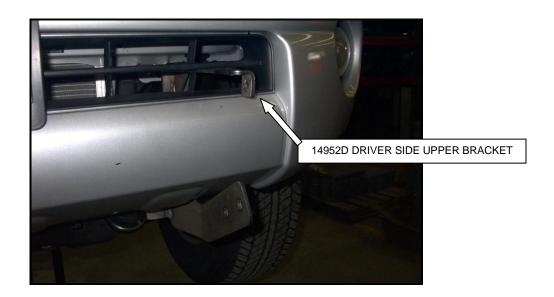

**STEP -4** LOCATE THE HOLE IN THE FRAME FLANGE ABOVE THE BUMPER BRACKET.

Rev: Date: 3/17/2017 Page 4 of 6

**STEP -5** POSITION 14952D UPPER BRACKET BEHIND THE BUMPER, AND OUT THROUGH THE GRILLE OPENING AS SHOWN.

**STEP- 6** LOOSELY ATTACH 14952D UPPER MOUNTING BRACKET TO THE FRAME USING THE 1/2" X 1 1/2" HEX BOLT, WASHERS, AND NUT. REPEAT THE INSTALLATION FOR THE PASSENGER SIDE UPPER MOUNTING BRACKET.

Rev: Date: 3/17/2017 Page **5** of **6** 