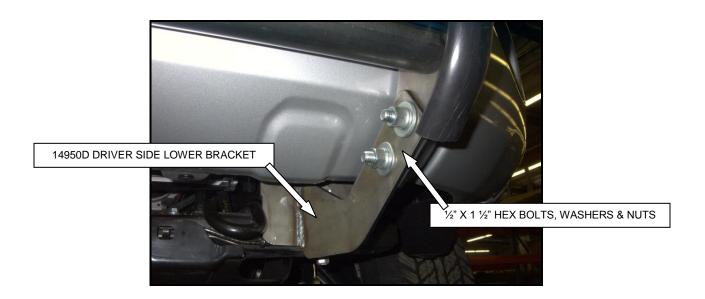

Rev: Date: 3/17/2017 Page **3** of **6** 

**STEP -3** POSITION 14950D LOWER MOUNTING BRACKET OVER THE STUDS, AND 3/8" HEX BOLT. LOOSELY ATTACH THE BRACKET TO THE FRAME USING THE FACTORY NUTS, 3/8" HEX NUT AND WASHER AS SHOWN. REPEAT THE ABOVE FOR THE PASSENGER SIDE LOWER MOUNTING BRACKET.

**STEP -7** ATTACH THE GRILLE GUARD ASSEMBLY TO THE OUTSIDE OF THE LOWER MOUNTING BRACKETS USING THE 1/2° X 1 1/2° HEX BOLTS, WASHERS, AND NUTS.

**STEP -8** ATTACH THE GRILLE GUARD ASSEMBLY TO THE UPPER MOUNTING BRACKETS USING THE 3/8" X 1" B HEX BOLTS, WASHERS, AND NUTS. ALIGN THE GRILLE GUARD ASSEMBLY WITH THE FRONT OF THE VEHICLE AND TIGHTEN ALL MOUNTING NUTS AND BOLTS.