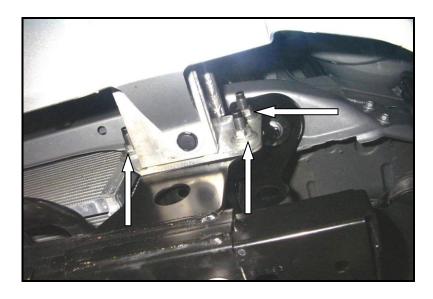

## **INSTALLATION INSTRUCTIONS**

**STEP -1** BEGINNING WITH THE DRIVER SIDE, LOCATE THE STUDS AND HEX NUTS THAT SECURE THE BUMPER BRACKET TO THE FRAME. REMOVE (3) HEX NUTS AT THE LOCATIONS SHOWN.

STEP -2 SLIDE THE  $\frac{1}{4}$ " THICK WASHER OVER  $\frac{3}{8}$ " X  $\frac{4}{2}$ " HEX BOLT. INSERT THE BOLT THROUGH THE HOLES IN THE BOXED FRAME SECTION WITH THE THREADS EXTENDING OUTWARD AS SHOWN.

Rev: Date: 3/17/2017 Page **3** of **6** 

**STEP -3** POSITION 14950D LOWER MOUNTING BRACKET OVER THE STUDS, AND 3/8" HEX BOLT. LOOSELY ATTACH THE BRACKET TO THE FRAME USING THE FACTORY NUTS, 3/8" HEX NUT AND WASHER AS SHOWN. REPEAT THE ABOVE FOR THE PASSENGER SIDE LOWER MOUNTING BRACKET.