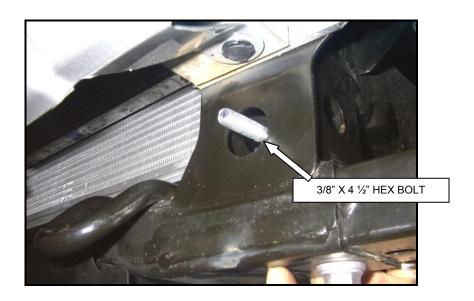

## **INSTALLATION INSTRUCTIONS**

**STEP -1** BEGINNING WITH THE DRIVER SIDE, LOCATE THE STUDS AND HEX NUTS THAT SECURE THE BUMPER BRACKET TO THE FRAME. REMOVE (3) HEX NUTS AT THE LOCATIONS SHOWN.

STEP -2 SLIDE THE  $\frac{1}{4}$ " THICK WASHER OVER  $\frac{3}{8}$ " X  $\frac{4}{2}$ " HEX BOLT. INSERT THE BOLT THROUGH THE HOLES IN THE BOXED FRAME SECTION WITH THE THREADS EXTENDING OUTWARD AS SHOWN.