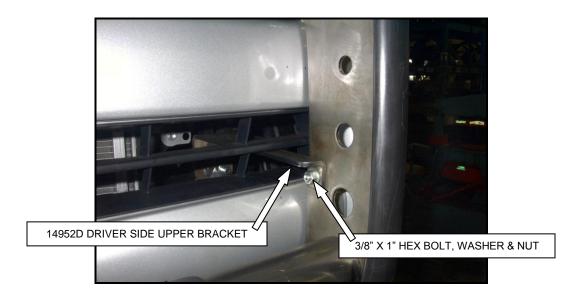

**STEP -4** LOCATE THE HOLE IN THE FRAME FLANGE ABOVE THE BUMPER BRACKET.

Rev: Date: 3/17/2017 Page 4 of 6

**STEP -5** POSITION 14952D UPPER BRACKET BEHIND THE BUMPER, AND OUT THROUGH THE GRILLE OPENING AS SHOWN.

**STEP- 6** LOOSELY ATTACH 14952D UPPER MOUNTING BRACKET TO THE FRAME USING THE 1/2" X 1 1/2" HEX BOLT, WASHERS, AND NUT. REPEAT THE INSTALLATION FOR THE PASSENGER SIDE UPPER MOUNTING BRACKET.

Rev: Date: 3/17/2017 Page **5** of **6** 