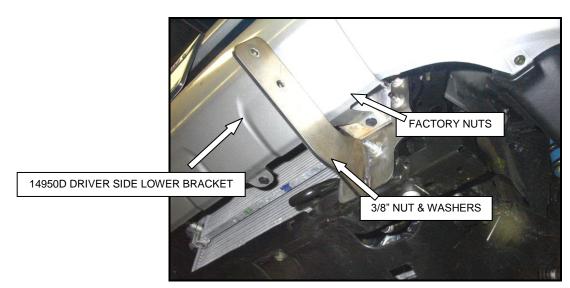

Rev: Date: 3/17/2017

Page 2 of 5

**STEP -3** POSITION 14950D LOWER MOUNTING BRACKET OVER THE STUDS, AND 3/8" HEX BOLT. LOOSELY ATTACH THE BRACKET TO THE FRAME USING THE FACTORY NUTS, 3/8" HEX NUT AND WASHER AS SHOWN. REPEAT THE ABOVE FOR THE PASSENGER SIDE LOWER MOUNTING BRACKET.