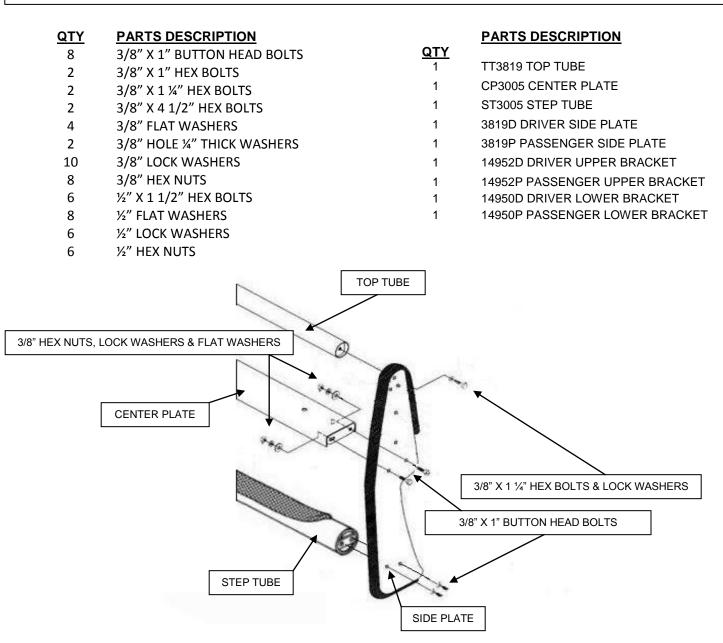

#### READ THE ASSEMBLY AND INSTALLATION INSTRUCTIONS COMPLETELY BEFORE YOU BEGIN.

STEP-1 BEGIN THE ASSEMBLY BY LAYING THE COMPONENTS OUT ON A PROTECTIVE SURFACE.

STEP-2 POSITION THE STEP TUBE, CENTER PLATE AND TOP TUBE BETWEEN THE GRILLE GUARD SIDE PLATES.

**STEP-3** LOOSELY ATTACH THE STEP TUBE TO THE SIDE PLATES USING THE 3/8" X1" BUTTON HEAD BOLTS. THE CENTER PLATE USING THE 3/8" X 1" BUTTON HEAD BOLTS, WASHERS, AND NUTS, AND THE TOP TUBE USING THE 3/8" X 1 ¼" HEX BOLTS, AND LOCK WASHERS.

**STEP-4** ALIGN THE GRILLE GUARD ASSEMBLY, AND TIGHTEN ALL NUTS AND BOLTS.

Rev: Date: 3/17/2017