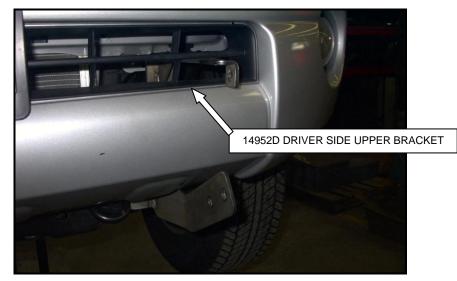

STEP- 4 LOCATE THE HOLE IN THE FRAME FLANGE ABOVE THE BUMPER BRACKET.

STEP- 5 POSITION 14952D UPPER BRACKET BEHIND THE BUMPER, AND OUT THROUGH THE GRILLE OPENING AS SHOWN.

**STEP -6** LOOSELY ATTACH 14952D UPPER MOUNTING BRACKET TO THE FRAME USING THE 1/2" X 1 1/2" HEX BOLT, WASHERS, AND NUT. REPEAT THE INSTALLATION FOR THE PASSENGER SIDE UPPER MOUNTING BRACKET.