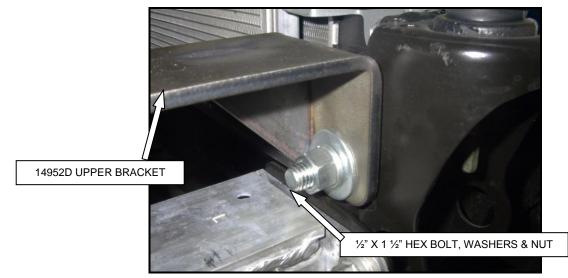

STEP- 4 LOCATE THE HOLE IN THE FRAME FLANGE ABOVE THE BUMPER BRACKET.

STEP- 5 POSITION 14952D UPPER BRACKET BEHIND THE BUMPER, AND OUT THROUGH THE GRILLE OPENING AS SHOWN.

**STEP -6** LOOSELY ATTACH 14952D UPPER MOUNTING BRACKET TO THE FRAME USING THE 1/2" X 1 1/2" HEX BOLT, WASHERS, AND NUT. REPEAT THE INSTALLATION FOR THE PASSENGER SIDE UPPER MOUNTING BRACKET.