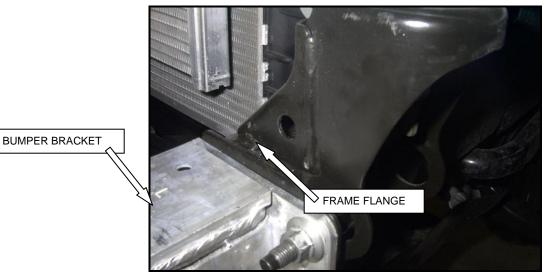

## **INSTALLATION INSTRUCTIONS**

**STEP -1** BEGINNING WITH THE DRIVER SIDE, LOCATE THE STUDS AND HEX NUTS THAT SECURE THE BUMPER BRACKET TO THE FRAME. REMOVE (3) HEX NUTS AT THE LOCATIONS SHOWN.

**STEP -2** SLIDE THE 1/4" THICK WASHER OVER 3/8" X 41/2" HEX BOLT. INSERT THE BOLT THROUGH THE HOLES IN THE BOXED FRAME SECTION WITH THE THREADS EXTENDING OUTWARD AS SHOWN.

Rev: Date: 3/17/2017

Page 2 of 5

**STEP -3** POSITION 14950D LOWER MOUNTING BRACKET OVER THE STUDS, AND 3/8" HEX BOLT. LOOSELY ATTACH THE BRACKET TO THE FRAME USING THE FACTORY NUTS, 3/8" HEX NUT AND WASHER AS SHOWN. REPEAT THE ABOVE FOR THE PASSENGER SIDE LOWER MOUNTING BRACKET.