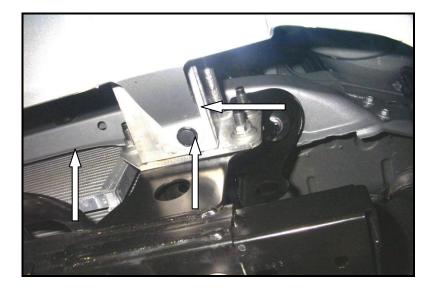

STEP- 4 LOCATE THE HOLE IN THE FRAME FLANGE ABOVE THE BUMPER BRACKET.

STEP- 5 POSITION 14952D UPPER BRACKET BEHIND THE BUMPER, AND OUT THROUGH THE GRILLE OPENING AS SHOWN.

**STEP -6** LOOSELY ATTACH 14952D UPPER MOUNTING BRACKET TO THE FRAME USING THE 1/2" X 1 1/2" HEX BOLT, WASHERS, AND NUT. REPEAT THE INSTALLATION FOR THE PASSENGER SIDE UPPER MOUNTING BRACKET.