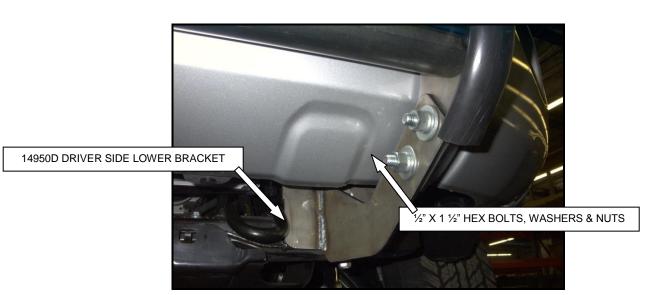

Rev: Date: 3/17/2017

Page 2 of 5

**STEP -3** POSITION 14950D LOWER MOUNTING BRACKET OVER THE STUDS, AND 3/8" HEX BOLT. LOOSELY ATTACH THE BRACKET TO THE FRAME USING THE FACTORY NUTS, 3/8" HEX NUT AND WASHER AS SHOWN. REPEAT THE ABOVE FOR THE PASSENGER SIDE LOWER MOUNTING BRACKET.