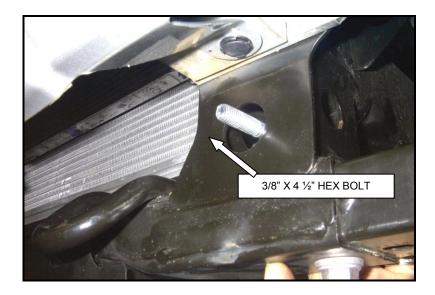

## **INSTALLATION INSTRUCTIONS**

**STEP -1** BEGINNING WITH THE DRIVER SIDE, LOCATE THE STUDS AND HEX NUTS THAT SECURE THE BUMPER BRACKET TO THE FRAME. REMOVE (3) HEX NUTS AT THE LOCATIONS SHOWN.

**STEP -2** SLIDE THE 1/4" THICK WASHER OVER 3/8" X 41/2" HEX BOLT. INSERT THE BOLT THROUGH THE HOLES IN THE BOXED FRAME SECTION WITH THE THREADS EXTENDING OUTWARD AS SHOWN.