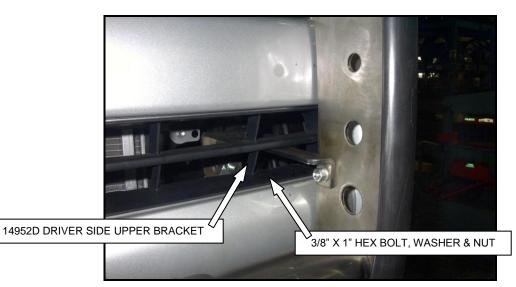

STEP- 4 LOCATE THE HOLE IN THE FRAME FLANGE ABOVE THE BUMPER BRACKET.

STEP- 5 POSITION 14952D UPPER BRACKET BEHIND THE BUMPER, AND OUT THROUGH THE GRILLE OPENING AS SHOWN.

**STEP -6** LOOSELY ATTACH 14952D UPPER MOUNTING BRACKET TO THE FRAME USING THE 1/2" X 1 1/2" HEX BOLT, WASHERS, AND NUT. REPEAT THE INSTALLATION FOR THE PASSENGER SIDE UPPER MOUNTING BRACKET.

**STEP-7** ATTACH THE GRILLE GUARD ASSEMBLY TO THE OUTSIDE OF THE LOWER MOUNTING BRACKETS USING THE 1/2" X 1 1/2" HEX BOLTS, WASHERS, AND NUTS.

**STEP- 8** ATTACH THE GRILLE GUARD ASSEMBLY TO THE UPPER MOUNTING BRACKETS USING THE 3/8" X 1" B HEX BOLTS, WASHERS, AND NUTS. ALIGN THE GRILLE GUARD ASSEMBLY WITH THE FRONT OF THE VEHICLE AND TIGHTEN ALL MOUNTING NUTS AND BOLTS.