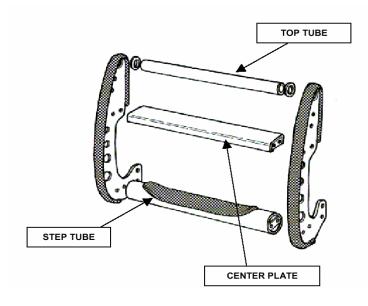

## READ THE ASSEMBLY AND INSTALLATION INSTRUCTIONS COMPLETELY BEFORE YOU BEGIN.

STEP 1. BEGIN THE GRILLE ASSEMBLY BY LAYING THE COMPONENTS OUT ON A PROTECTIVE SURFACE.

**STEP 2.** LOOSELY ATTACHING THE STEP TUBE TO THE GRILLE GUARD SIDE PLATES USING THE 3/8" X 1" BUTTON BOLTS.

STEP 3. INSTALL THE TUBE CONNECTORS FROM THE P200 PLUG KIT INTO THE TOP TUBE.

**STEP 4**. POSITION THE CENTER PLATE BETWEEN THE SIDE PLATES, AND ATTACH THE CENTER PLATE USING THE 3/8" X 1" HEX HEAD BOLTS, FLAT AND LOCK WASHERS, AND NUTS, ATTACH TOP TUBE USING THE P200 PLUG KIT HARDWARE.

STEP 5. ALIGN THE GRILLE ASSEMBLY AND TIGHTEN ALL NUTS AND BOLTS.

3/8" HEX NUT 5/8" HEX NUT

**STEP 7.** REMOVE THE BOLTS AND TIE DOWN FROM THE BOTTOM OF THE DRIVER SIDE FRAME RAIL. USING THE FACTORY BOLTS, LOOSELY ATTACH 1487D DRIVER SIDE FRAME BRACKET TO THE BOTTOM OF THE FRAME. AS SHOWN IN DIAGRAM.