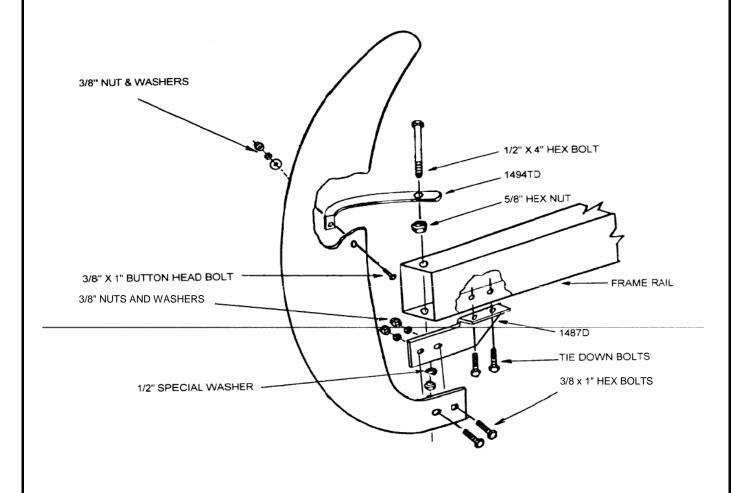

STEP 5. ALIGN THE GRILLE ASSEMBLY AND TIGHTEN ALL NUTS AND BOLTS.

3/8" HEX NUT 5/8" HEX NUT

**STEP 7.** REMOVE THE BOLTS AND TIE DOWN FROM THE BOTTOM OF THE DRIVER SIDE FRAME RAIL. USING THE FACTORY BOLTS, LOOSELY ATTACH 1487D DRIVER SIDE FRAME BRACKET TO THE BOTTOM OF THE FRAME. AS SHOWN IN DIAGRAM.

**STEP 8.** REMOVE THE BOLTS, TOW HOOK AND TIE DOWN FROM THE BOTTOM OF THE PASSENGER SIDE FRAME RAIL. USING THE FACTORY BOLTS ALONG WITH THE TOW HOOK LOOSELY ATTACH 1487P FRAME BRACKET TO THE BOTTOM OF THE FRAME.

**STEP 9**. LOOSELY ATTACH 1494TD DRIVER SIDE TOP MOUNTING BRACKET TO TOP OF FRAME RAIL, USING 5/8" HEX NUT,  $1/2 \times 4$ " HEX BOLT, SPECIAL WASHER, LOCK WASHER AND HEX NUT AS SHOWN IN DIAGRAM. NOTE: THE BRACKET PROTRUDES OUT THROUGH OPENING IN BUMPER FASCIA, REPEAT THE ABOVE FOR 1494TP PASSENGER SIDE BRACKET.

**STEP 10.** ATTACH THE GRILLE GUARD ASSEMBLY TO THE MOUNTING BRACKETS USING THE 3/8" NUTS AND BOLTS SUPPLIED AS SHOWN IN DIAGRAM.

**STEP 11.** ALIGN THE GRILLE GUARD ASSEMBLY WITH THE FRONT OF THE VEHICLE AND TIGHTEN ALL NUTS AND BOLTS.