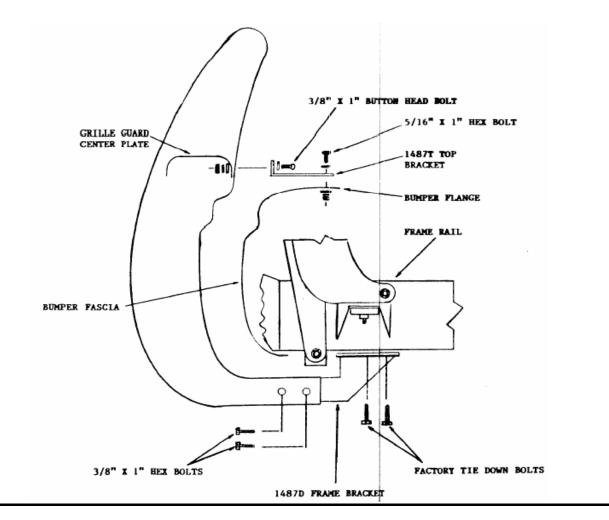

**STEP 5.** OPEN HOOD AND REMOVE GRILLE FROM FRONT OF VEHICLE TO EXPOSE PLASTIC TRIM RIVETS ALONG BUMPER FLANGE.

STEP6. LOCATE AND REMOVE THE TWO RIVETS THAT MEASURE APPROXIMATELY 21 3/4" APART.

**STEP 7.** ATTACH 1487T TOP MOUNTING BRACKETS TO BUMPER FLANGE USING 5/16 x 1" HEX BOLTS, FLAT AND LOCK WASHERS, AND HEX NUTS. DO NOT TIGHTEN.

**STEP 8.** ATTACH THE GRILLE GUARD ASSEMBLY TO THE OUTSIDE OF THE FRAME BRACKETS USING 3/8 X 1" HEX BOLTS, FLAT AND LOCK WASHERS AND HEX NUTS. AND THE CENTER PLATE TO TOP MOUNTING BRACKETS USING 3/8 x 1" BUTTON HEAD BOLTS, FLAT AND LOCK WASHERS AND HEX NUTS. DO NOT TIGHTEN.