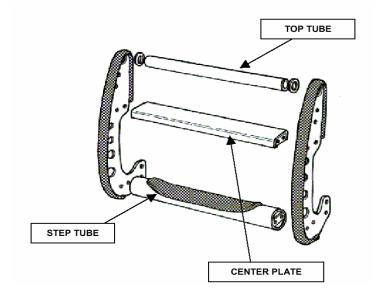

#### READ THE ASSEMBLY AND INSTALLATION INSTRUCTIONS COMPLETELY BEFORE YOU BEGIN.

**STEP 1.** BEGIN THE GRILLE ASSEMBLY BY LAYING THE COMPONENTS OUT ON A PROTECTIVE SURFACE.

**STEP 2.** LOOSELY ATTACHING THE STEP TUBE TO THE GRILLE GUARD SIDE PLATES USING THE 3/8" X 1" BUTTON BOLTS.

STEP 3. INSTALL THE TUBE CONNECTORS FROM THE P200 PLUG KIT INTO THE TOP TUBE.

**STEP 4**. POSITION THE CENTER PLATE BETWEEN THE SIDE PLATES, AND ATTACH THE CENTER PLATE USING THE 3/8" X 1" HEX HEAD BOLTS, LOCK WASHERS, AND NUTS, ATTACH TOP TUBE USING THE P200 PLUG KIT HARDWARE.

STEP 5. ALIGN THE GRILLE ASSEMBLY AND TIGHTEN ALL NUTS AND BOLTS.