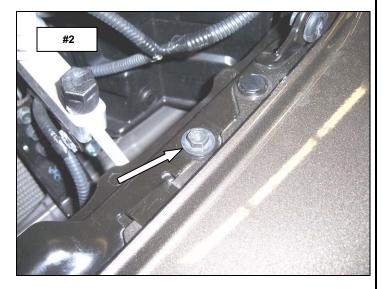

**STEP-3** OPEN THE HOOD AND REMOVE FROM THE TOP OF THE BUMPER, THE 6M BOLT TO THE LEFT OF THE GRILLE BUMP STOP. **PHOTO #2** 

**STEP-4** ATTACH THE DRIVER SIDE UPPER BRACKET TO THE BUMPER USING (1) 6M X 20M HEX BOLT, (1) 6M LOCK WASHER AND (1) 6M FLAT WASHER. LEAVE THE BOLT LOOSE FOR FINAL ADJUSTMENT. **PHOTO #3** 