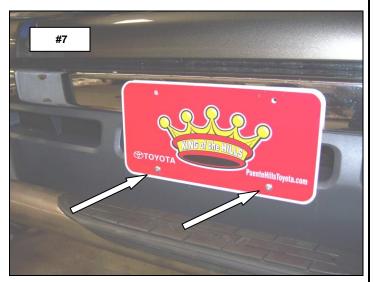

**STEP-7** IF YOUR STATE LAW REQUIRES A FRONT LICENSE PLATE, ATTACH THE LICENSE PLATE DIRECTLY TO THE BUMPER USING THE LOWER HOLES IN THE LICENSE PLATE, AND THE FACTORY SCREWS. **PHOTO #8** 

Review the product package and contents prior to beginning the installation. If you need to place a warranty claim or need assistance, Please contact the Go Rhino customer service team at 1-888-427-4466 during normal business hours Monday thru Friday 7 am to 5 pm PST. You may also email <u>warranty@gorhino.com</u>.