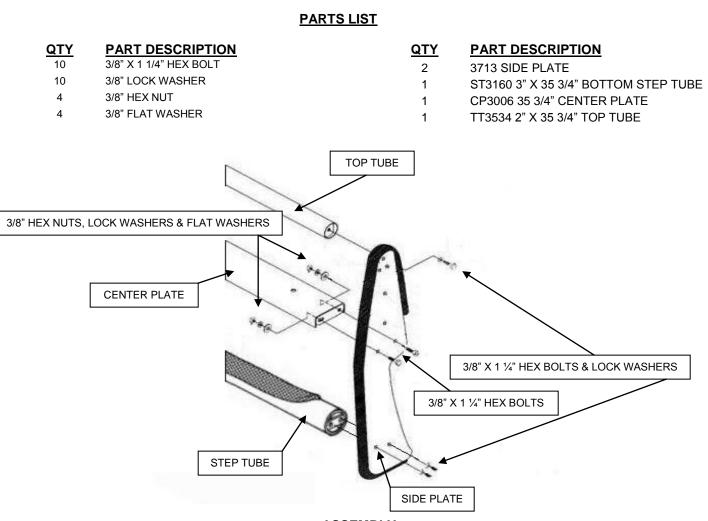

## INSTALLATION INSTRUCTIONS 3000 SERIES STEP GUARD (CENTER GRILLE GUARD ONLY) TOYOTA TUNDRA 2/4WD PART # 3716 (B-C)

ASSEMBLY

READ THE ASSEMBLY AND INSTALLATION INSTRUCTIONS COMPLETELY BEFORE YOU BEGIN.

### NOTE: THIS INSTALLATION REQUIRES CUTTING OR REMOVAL OF THE AIR DAM.

STEP-1 BEGIN THE GRILLE GUARD ASSEMBLY BY LAYING THE COMPONENTS OUT ON A PROTECTIVE SURFACE.

**STEP-2** POSITION THE GRILLE GUARD SIDE PLATES WITH THE FRONT EDGE DOWN AND THE TOP AND BOTTOM STEP TUBE BETWEEN THE SIDE PLATES.

**STEP-3** ATTACH THE TOP AND BOTTOM STEP TUBE TO THE SIDE PLATES USING THE 3/8" X 1 1/4" HEX BOLTS AND LOCK WASHERS. DO NOT TIGHTEN.

**STEP-4** POSITION THE CENTER PLATE BETWEEN THE GRILLE GUARD SIDE PLATES, WITH THE SLOTTED MOUNTING HOLES IN THE CENTER PLATE DOWN.

**STEP-5** INSERT THE 3/8" X 1 ¼" HEX BOLTS THROUGH THE HOLES IN THE SIDE PLATES AND CENTER PLATE, AND INSTALL THE 3/8" FLAT WASHERS, LOCK WASHER AND HEX NUTS. DO NOT TIGHTEN.

**STEP-6** ALIGN THE GRILLE GUARD, AND TIGHTEN ALL NUTS AND BOLTS.

# PARTS LIST

| <u>QTY</u> | PART DESCRIPTION  | <u>QTY</u> | PART DESCRIPTION               |
|------------|-------------------|------------|--------------------------------|
| 2          | 6M X 20M HEX BOLT | 4          | 1⁄2" X 1 1⁄2" HEX BOLT         |
| 2          | 6M FLAT WASHER    | 4          | ½" HEX NUT                     |
| 2          | 6M LOCK WASHER    | 4          | 1/2" FLAT WASHER               |
| 2          | 5/16" X 1" BOLT   | 1          | 71321) DRIVER LOWER BRACKET    |
| 2          | 5/16" FLAT WASHER | 1          | 71322) PASSENGER LOWER BRACKET |
| 2          | 5/16" LOCK WASHER | 1          | 71311) DRIVER UPPER BRACKET    |
| 2          | 5/16" HEX NUT     | 1          | 71312) PASSENGER UPPER BRACKET |
| 4          | 1/2" LOCK WASHER  | 6"         | ADHESIVE BACKED FOAM TAPE      |