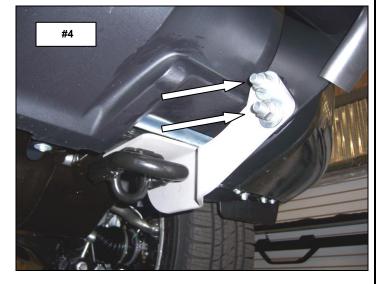

### REPEAT THE ABOVE STEPS TO INSTALL THE PASSENGER SIDE LOWER AND UPPER BRACKETS.

**STEP-5** ATTACH THE GRILLE GUARD ASSEMBLY TO THE OUTSIDE OF THE LOWER BRACKETS USING (2) 1/2" X 1 1/2" HEX BOLTS, (2) ½" FLAT WASHERS, (2) ½" LOCK WASHERS (2) ½" HEX NUTS AND TO THE UPPER BRACKETS USING (1) 5/16" X 1" HEX BOLT, (1) 5/16" FLAT WASHER, (1) 5/16" LOCK WASHER AND (1) 5/16" HEX NUT FOR EACH SIDE. **PHOTO #4 & #5** 