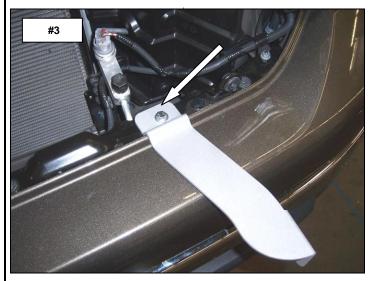

**STEP-3** OPEN THE HOOD AND REMOVE FROM THE TOP OF THE BUMPER, THE 6M BOLT TO THE LEFT OF THE GRILLE BUMP STOP. **PHOTO #2** 

**STEP-4** ATTACH THE DRIVER SIDE UPPER BRACKET TO THE BUMPER USING (1) 6M X 20M HEX BOLT, (1) 6M LOCK WASHER AND (1) 6M FLAT WASHER. LEAVE THE BOLT LOOSE FOR FINAL ADJUSTMENT. **PHOTO #3** 