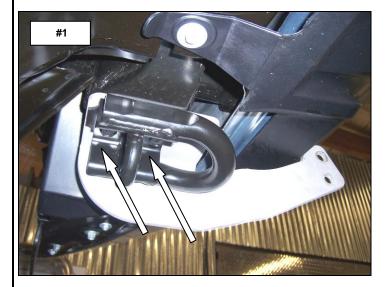

### READ THE ASSEMBLY AND INSTALLATION INSTRUCTIONS COMPLETELY BEFORE YOU BEGIN.

STEP-1 REMOVE THE LICENSE PLATE AND BRACKET FROM THE FRONT BUMPER.

**STEP-2** REMOVE THE (2) BOLTS AND TOW HOOK FROM THE BOTTOM OF THE DRIVER SIDE FRAME RAIL. ATTACH THE DRIVER SIDE LOWER BRACKET AND TOW HOOK TO THE FRAME, USING THE FACTORY TOW HOOK BOLTS. LEAVE THE BOLTS LOOSE FOR FINAL ADJUSTMENT. **PHOTO #1** 