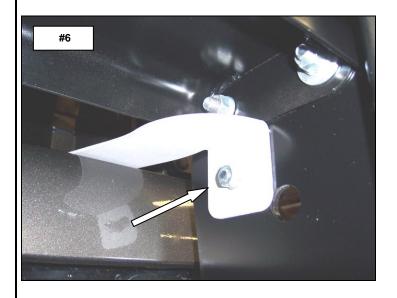

**STEP-3** OPEN THE HOOD AND REMOVE FROM THE TOP OF THE BUMPER, THE 6M BOLT TO THE LEFT OF THE GRILLE BUMP STOP. **PHOTO #2** 

**STEP-4** ATTACH THE DRIVER SIDE UPPER BRACKET TO THE BUMPER USING (1) 6M X 20M HEX BOLT, (1) 6M LOCK WASHER AND (1) 6M FLAT WASHER. LEAVE THE BOLT LOOSE FOR FINAL ADJUSTMENT. **PHOTO #3** 