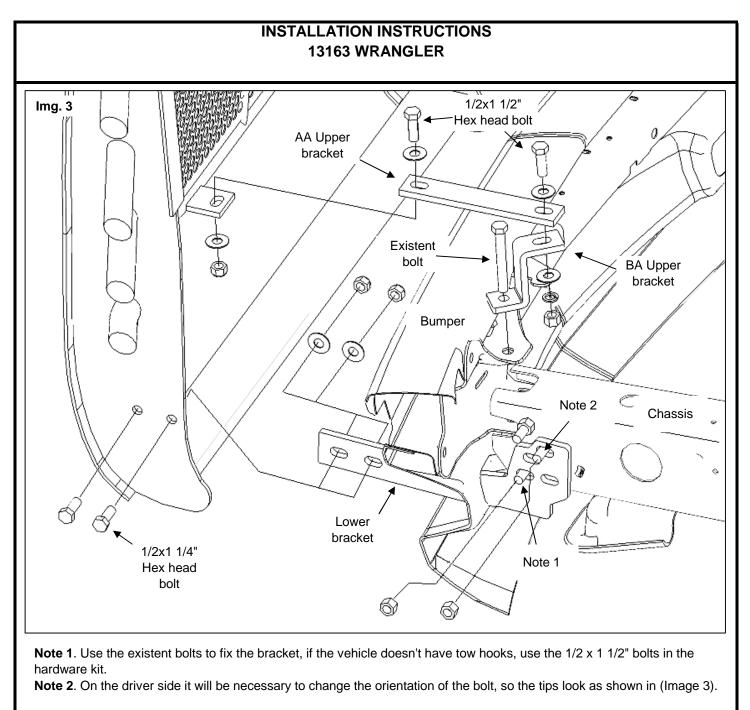

## INSTALLATION INSTRUCTIONS 13163 WRANGLER 2007- 2012 CHEVROLET SILVERADO 1500 (incl. 2500 in Mexico)

|       |         |              | 2007-20          | 12 CHEVROLET S                                 | ILVERADO 1500 (inc                                 | 1. 2500 IN Me            | xico)                         |
|-------|---------|--------------|------------------|------------------------------------------------|----------------------------------------------------|--------------------------|-------------------------------|
|       | s List: |              |                  |                                                |                                                    |                          |                               |
| No.   | Qty.    |              | Part No.         | Description                                    | on                                                 |                          |                               |
| 1     | 1       | PC.          |                  | Grille Guard                                   |                                                    | 1                        |                               |
| 2     | 1       | SET.         |                  | BRACKETS                                       |                                                    |                          |                               |
| 3     | 1       | SET.         |                  | LOWER BRACKET                                  |                                                    | $\rightarrow \lambda$ WM |                               |
| 4     | 2       | PC.          |                  | AA UPPER BRACKET                               |                                                    |                          |                               |
| 5     | 2       | PC.          | 573792BA         | BA UPPER BRACKET                               |                                                    |                          |                               |
| 6     | 1       | PC.          | KTE-57176        | HARDWARE                                       |                                                    |                          |                               |
| 7     | 4       | PC.          |                  | 1/2 x 1 1/4" HEX HEAI                          | D BOLT                                             |                          | <b>a</b> 4                    |
| 8     | 8       | PC.          |                  | 1/2" FLAT WASHER                               |                                                    | ///                      |                               |
| 9     | 6       | PC.          |                  | 1/2" LOCK NUT                                  |                                                    |                          |                               |
| 10    | 4       | PC.          |                  | 1/2 x 1 1/2" HEX HEAI                          | BOLT A                                             |                          |                               |
| 11    | 6       | PC.          |                  | 1/2" FLAT WASHER                               |                                                    |                          | 5                             |
| 12    | 4       | PC.          |                  | 1/2" LOCK WASHER                               |                                                    | F/ H.I                   |                               |
| 13    | 4       | PC.          |                  | 1/2" NUT                                       |                                                    |                          |                               |
| 14    | 2       | PC.          |                  | 1/2 x 1 1/2" HEX HEAI                          | D BOLT                                             | A A                      | ∫ <b>\</b> , ⊕ <sup>™</sup>   |
|       |         |              |                  |                                                |                                                    |                          |                               |
| Tool  | s requ  | uired:       |                  |                                                |                                                    | Approximation            | ted installation time: 40 mir |
| 9/16' | Sock    | et           |                  | 18mm. Wrench                                   | Ratchet                                            |                          |                               |
| 3/4"  | Socke   | t            |                  | 3/4" Wrench                                    | Flat screw of                                      | driver                   | Cutter                        |
| 18mi  | n. Soo  | cket         |                  | 15mm. Socket                                   | Ratchet ext                                        | ension                   |                               |
|       |         |              | the installation | , please read the instru                       | ctions thoroughly and verify                       |                          | are kit is complete. If any   |
|       |         |              |                  |                                                | immediately to obtain the r                        |                          |                               |
|       | uction  |              |                  |                                                | <u>⊪</u> Img. 1                                    | ,,                       |                               |
| 2. R  | emov    | e the plas   |                  | the radiator, taking<br>screw driver. (Img. 1) |                                                    |                          |                               |
| nec   | essary  | / to cut the | e fascia in botl | ower bracket, it is<br>n sides. (Img. 2)       |                                                    |                          |                               |
|       | -       |              | instructions:    |                                                | Desing:                                            |                          | Quality:                      |
|       |         |              |                  |                                                | g. Pure Carnauba) on a regas the compounds scratch |                          | use of any soap, polish, or   |
|       |         |              | 1 20123145 15 00 |                                                | as the compounds sciatori                          | and ministriation Ca     |                               |