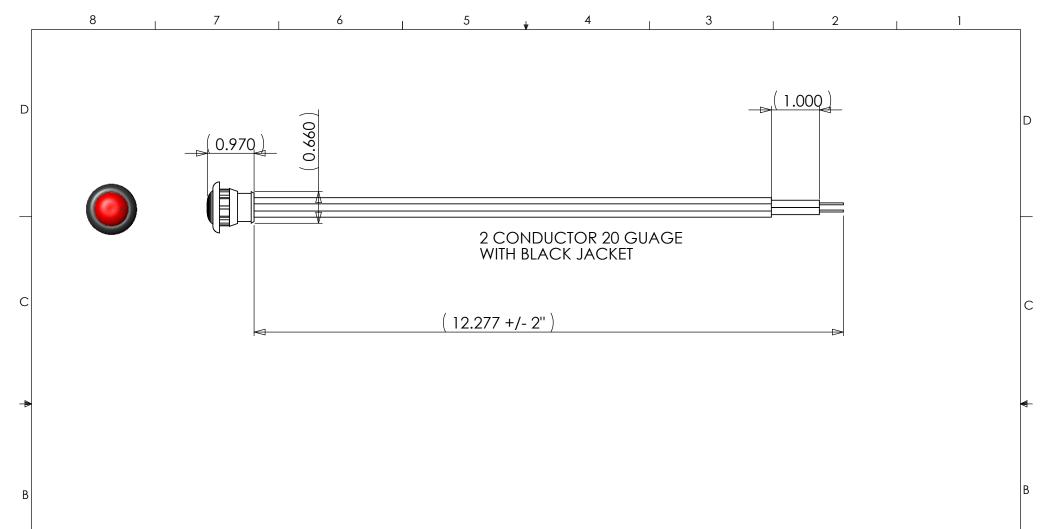

|                                                                                                                                                                                    | UNLESS OTHERWISE SPECIFIED<br>DIMENSIONS ARE IN INCHES<br>TOLERANCES ARE: | CAD GENERATED DRAWING,<br>DO NOT MANUALLY UPDATE | TECNIQ INC.                       |   |
|------------------------------------------------------------------------------------------------------------------------------------------------------------------------------------|---------------------------------------------------------------------------|--------------------------------------------------|-----------------------------------|---|
|                                                                                                                                                                                    | DECIMALS ANGLES<br>.XXX + ±.010" .XX±.1deg                                |                                                  | S34-RR00-1 PC RATED<br>SIDEMARKER | A |
|                                                                                                                                                                                    | MATERIAL                                                                  |                                                  |                                   |   |
| THE INFORMATION CONTAINED IN THIS DRAWING IS THE SOLE PROPERTY OF<br>Techiq inc. ANY REPRODUCTION IN PART OR WHOLE WITHOUT<br>THE WRITTEN PERMISSION OF TECHiq Inc. IS PROHIBITED. | FINISH                                                                    |                                                  | SIZE DWG. NO.                     | - |
| CONFIDENTIAL                                                                                                                                                                       | DO NOT SCALE DRAWING                                                      |                                                  | A                                 |   |
| 7 6 5 🕈                                                                                                                                                                            | 4                                                                         | 3                                                | 2 1                               |   |